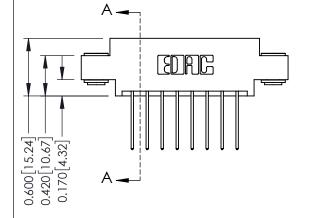

## **See Accompanying Pages for:**

- **Contact Bend Details**
- **Mounting Options**

| 337 / 387 Series Card Edge Con | nector |
|--------------------------------|--------|
| Part Number: 337-016-540-803   |        |

ISSUE NUMBER

ORIGINAL

1

| 337 / 387 Series Card Edge Connector<br>Contact Bend Detail           |                                                                                                                                                                                                 | ACAD REFERENCE NO. | 337 ENG MASTER   |               |
|-----------------------------------------------------------------------|-------------------------------------------------------------------------------------------------------------------------------------------------------------------------------------------------|--------------------|------------------|---------------|
|                                                                       |                                                                                                                                                                                                 | DRAWN: J.LEE       | DATE: OCT. 06/09 |               |
|                                                                       |                                                                                                                                                                                                 | CHECKED:           | DATE:            |               |
| EDAC INC TORONTO, ONTARIO CANADA YOUR CONNECTION TO QUALITY & SERVICE | THESE DRAWINGS AND SPECIFICATIONS ARE THE PROPERTY OF EDAC INC.,AND SHALL NOT BE REPRODUCED,OR COPIED OR USED AS THE BASIS FOR THE MANUFACTURE OR SALE OF APPARATUS WITHOUT WRITTEN PERMISSION. | SCALE: NTS         | SHEET            | 2 <b>OF</b> 3 |
|                                                                       |                                                                                                                                                                                                 | DRAWING NUMBER     |                  | ISSUE         |
|                                                                       |                                                                                                                                                                                                 | 337 Assembly       |                  | 1             |