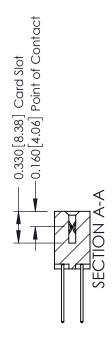

ISSUE NUMBER

ORIGINAL

1

| 337 / 387 Series Card Edge Connector<br>Contact Bend Detail           |                                                                                                                                                                                                 | ACAD REFERENCE NO. | 337 ENG MASTER   |               |
|-----------------------------------------------------------------------|-------------------------------------------------------------------------------------------------------------------------------------------------------------------------------------------------|--------------------|------------------|---------------|
|                                                                       |                                                                                                                                                                                                 | DRAWN: J.LEE       | DATE: OCT. 06/09 |               |
|                                                                       |                                                                                                                                                                                                 | CHECKED:           | DATE:            |               |
| EDAC INC TORONTO, ONTARIO CANADA YOUR CONNECTION TO QUALITY & SERVICE | THESE DRAWINGS AND SPECIFICATIONS ARE THE PROPERTY OF EDAC INC.,AND SHALL NOT BE REPRODUCED,OR COPIED OR USED AS THE BASIS FOR THE MANUFACTURE OR SALE OF APPARATUS WITHOUT WRITTEN PERMISSION. | SCALE: NTS         | SHEET            | 2 <b>OF</b> 3 |
|                                                                       |                                                                                                                                                                                                 | DRAWING NUMBER     |                  | ISSUE         |
|                                                                       |                                                                                                                                                                                                 | 337 Assembly       |                  | 1             |