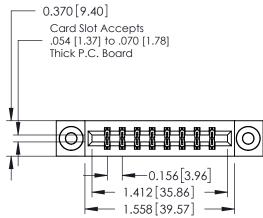

**Mounting Option** 

03-.116 (2.95) I.D. Floating Eyelets

**Contact Detail** 

540-Wire Wrap .025 Sq.(0.64 Sq.) - Tail LG=.560(14.22) .156 [3.96] Contact Spacing x .200 [5.08] Row Spacing

THIS IS A C.A.D. GENERATED DRAWING DO NOT MAKE MANUAL REVISIONS TO MASTER.

## **See Accompanying Pages for:**

- **Contact Bend Details**
- **Mounting Options**

| 337 / 387 Series Card Edge Con | nector |
|--------------------------------|--------|
| Part Number: 337-016-540-803   |        |