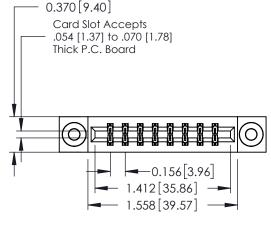

**Mounting Option** 

03-.116 (2.95) I.D. Floating Eyelets

**Contact Detail** 

540-Wire Wrap .025 Sq.(0.64 Sq.) - Tail LG=.560(14.22) .156 [3.96] Contact Spacing x .200 [5.08] Row Spacing

THIS IS A C.A.D. GENERATED DRAWING DO NOT MAKE MANUAL REVISIONS TO MASTER.

## **See Accompanying Pages for:**

- **Contact Bend Details**
- **Mounting Options**

| 337 / 387 Series Card Edge Con | nector |
|--------------------------------|--------|
| Part Number: 337-016-540-803   |        |