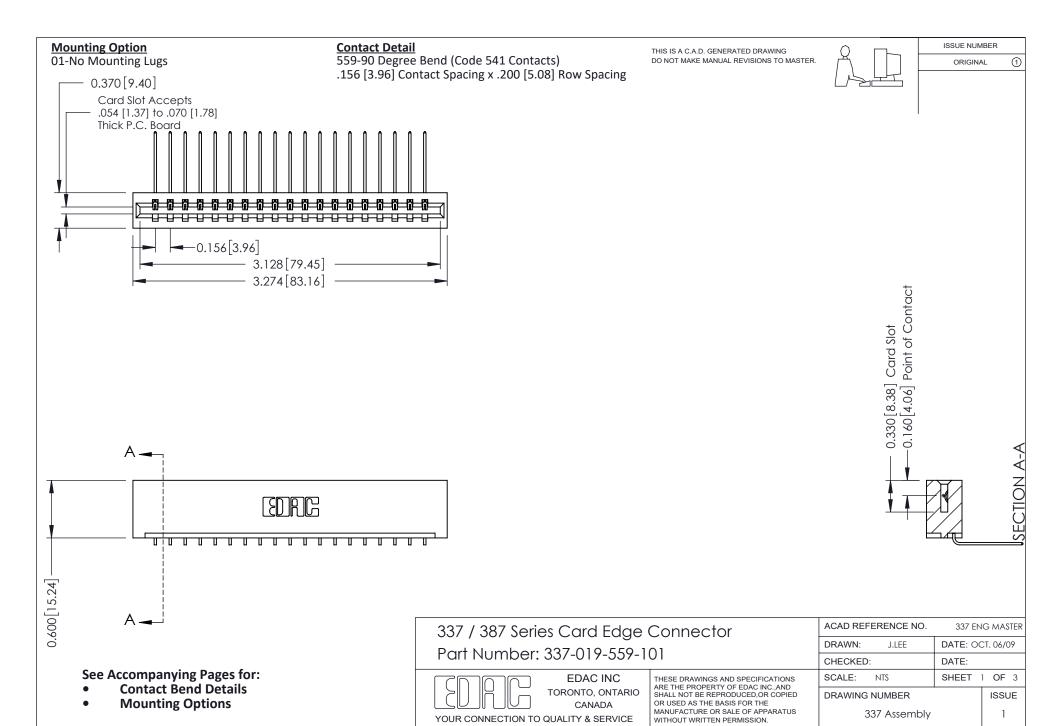

ISSUE NUMBER

ORIGINAL

1



| 337 / 387 Series Card Edge Connector<br>Contact Bend Detail           |                                                                                                                                                                                                  | ACAD REFERENCE NO. 337 E |                  | G MASTER      |
|-----------------------------------------------------------------------|--------------------------------------------------------------------------------------------------------------------------------------------------------------------------------------------------|--------------------------|------------------|---------------|
|                                                                       |