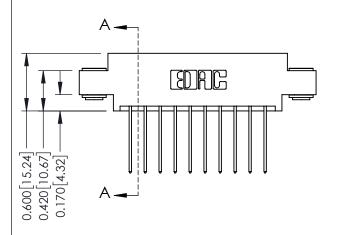

**Mounting Option** 

03-.116 (2.95) I.D. Floating Eyelets

**Contact Detail** 

542-Wire Wrap .025 Sq.(0.64 Sq.) - Tail LG=.645(16.38) .156 [3.96] Contact Spacing x .200 [5.08] Row Spacing

THIS IS A C.A.D. GENERATED DRAWING DO NOT MAKE MANUAL REVISIONS TO MASTER.