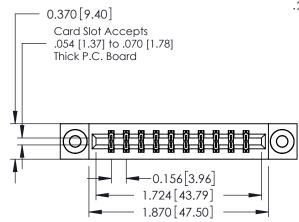

## **See Accompanying Pages for:**

- **Contact Bend Details**
- **Mounting Options**

| 337 / 387 Series Card Edge Connector |
|--------------------------------------|
| Part Number: 337-020-542-803         |