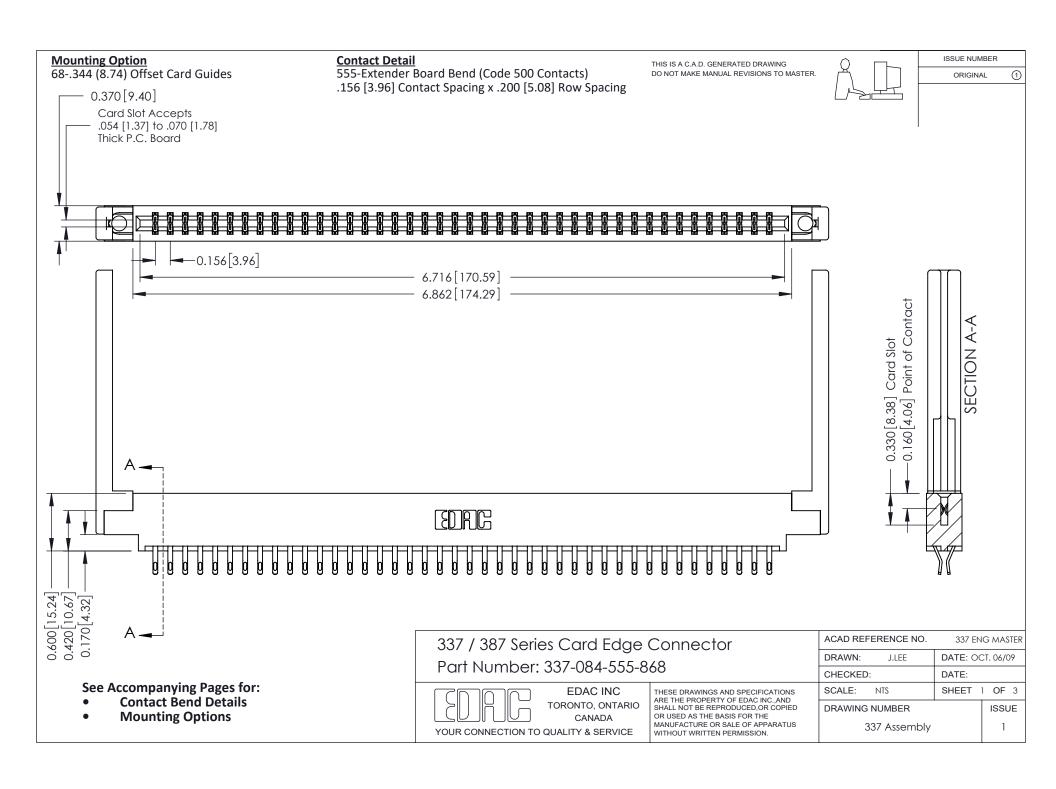

ISSUE NUMBER

ORIGINAL

1

| 337 / 387 Series Card Edge Connector<br>Contact Bend Detail           |                                                                                                                                                                                                  | ACAD REFERENCE NO. 337 E |                  | G MASTER      |
|-----------------------------------------------------------------------|--------------------------------------------------------------------------------------------------------------------------------------------------------------------------------------------------|--------------------------|------------------|---------------|
|                                                                       |                                                                                                                                                                                                  | DRAWN: J.LEE             | DATE: OCT. 06/09 |               |
|                                                                       |                                                                                                                                                                                                  | CHECKED: DATE:           |                  |               |
| EDAC INC TORONTO, ONTARIO CANADA YOUR CONNECTION TO QUALITY & SERVICE | THESE DRAWINGS AND SPECIFICATIONS ARE THE PROPERTY OF EDAC INC.,AND SHALL NOT BE REPRODUCED, OR COPIED OR USED AS THE BASIS FOR THE MANUFACTURE OR SALE OF APPARATUS WITHOUT WRITTEN PERMISSION. | SCALE: NTS               | SHEET            | 2 <b>OF</b> 3 |
|                                                                       |                                                                                                                                                                                                  | DRAWING NUMBER           |                  | ISSUE         |
|                                                                       |                                                                                                                                                                                                  | 337 Assembly             |                  | 1             |