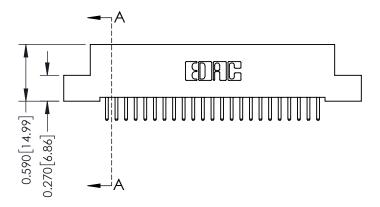

## **Mounting Option**

04-.156 (3.96) Dia. Mounting Holes

## **Contact Detail**

520-P.C. Tail .030x.018(0.76x0.46) - Tail LG=.185(4.70) .100 [2.54] Contact Spacing x .200 [5.08] Row Spacing







## **See Accompanying Pages for:**

- **Contact Bend Details**
- **Mounting Options**

| 342 / 392 Card Edge Connector |
|-------------------------------|
| Part Number: 342-023-520-104  |

YOUR CONNECTION TO QUALITY & SERVICE

342 ENG MASTER J.LEE DATE: OCT. 06/09 SHEET 1 OF 3 NTS

342 Assembly

THIS IS A C.A.D. GENERATED DRAWING DO NOT MAKE MANUAL REVISIONS TO MASTER. ISSUE NUMBER

ORIGINAL

1



| 342 / 392 Series Card Edge Connector<br>Contact Bend Detail |                                                                                                                                     | ACAD REFERENCE NO. 342 ENG MASTER |             |          |          |
|-------------------------------------------------------------|-------------------------------------------------------------