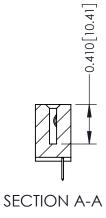

## **Mounting Option**

04-.156 (3.96) Dia. Mounting Holes

## **Contact Detail**

520-P.C. Tail .030x.018(0.76x0.46) - Tail LG=.185(4.70) .100 [2.54] Contact Spacing x .200 [5.08] Row Spacing







## **See Accompanying Pages for:**

- **Contact Bend Details**
- **Mounting Options**

| 342 / 392 Card Edge Connector |
|-------------------------------|
| Part Number: 342-023-520-104  |

YOUR CONNECTION TO QUALITY & SERVICE

342 ENG MASTER J.LEE DATE: OCT. 06/09 SHEET 1 OF 3 NTS

342 Assembly

THIS IS A C.A.D. GENERATED DRAWING DO NOT MAKE MANUAL REVISIONS TO MASTER. ISSUE NUMBER

ORIGINAL

1



| 342 / 392 Series Card Edge Connector<br>Contact Bend Detail |                                                                                                                                     | ACAD REFERENCE NO. 342 ENG MASTER |             |          |          |
|-------------------------------------------------------------|---------------------------------------------------------------