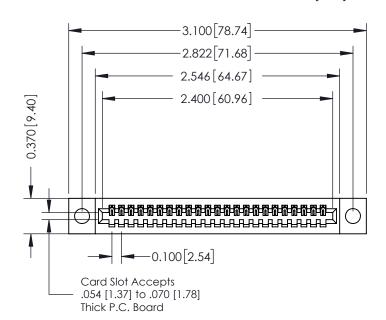

## **Contact Detail**

520-P.C. Tail .030x.018(0.76x0.46) - Tail LG=.185(4.70) .100 [2.54] Contact Spacing x .200 [5.08] Row Spacing

## **See Accompanying Pages for:**

- **Contact Bend Details**
- **Mounting Options**

| 342 / 392 Card Edge Connector |
|-------------------------------|
| Part Number: 342-023-520-104  |

YOUR CONNECTION TO QUALITY & SERVICE