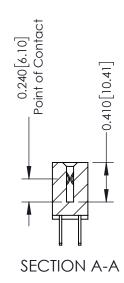

**Mounting Option** 01-No Mounting Lugs

**Contact Detail** 

500-Wire Hole .050x.025(1.27x0.64) - Tail LG=.270(6.86) .100 [2.54] Contact Spacing x .200 [5.08] Row Spacing

1

342 Assembly

THIS IS A C.A.D. GENERATED DRAWING DO NOT MAKE MANUAL REVISIONS TO MASTER. ISSUE NUMBER

ORIGINAL

1

| 342 / 392 Series Card Edge Connector<br>Contact Bend Detail |                                                                                                                                   | ACAD REFERENCE NO. 342 ENG MASTER |             |          |          |
|-------------------------------------------------------------|-----------------------------------------------------------------------------------------------------------------------------------|-----------------------------------|-------------|----------|----------|
|                                                             |                                                                                                                                   | DRAWN:                            | J.LEE       | DATE: OC | T. 06/09 |
|                                                             |                                                                                                                                   | CHECKED                           | ):          | DATE:    |          |
| EDAC INC                                                    | ARE THE PROPERTY OF EDAC INC.,AND SHALL NOT BE REPRODUCED,OR COPIED OR USED AS THE BASIS FOR THE MANUFACTURE OR SALE OF APPARATUS | SCALE:                            | NTS         | SHEET :  | 2 OF 3   |
| TORONTO, ONTARIO                                            |                                                                                                                                   | DRAWING                           | NUMBER      |          | ISSUE    |
| YOUR CONNECTION TO QUALITY & SERVICE                        |                                                                                                                                   | 3                                 | 42 Assembly |          | 1        |