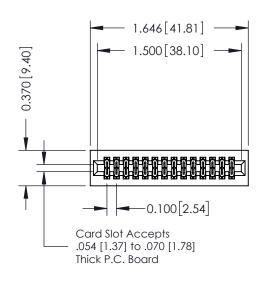

## **See Accompanying Pages for:**

- **Contact Bend Details**
- **Mounting Options**

| 342 / 392 Card Edge Connector |
|-------------------------------|
| Part Number: 342-028-500-201  |

342 ENG MASTER J.LEE DATE: OCT. 06/09 SHEET 1 OF 3 NTS