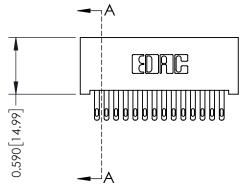

## **See Accompanying Pages for:**

- **Contact Bend Details**
- **Mounting Options**

| 342 / 392 Card Edge Connector |
|-------------------------------|
| Part Number: 342-028-500-201  |

342 ENG MASTER J.LEE DATE: OCT. 06/09 SHEET 1 OF 3 NTS