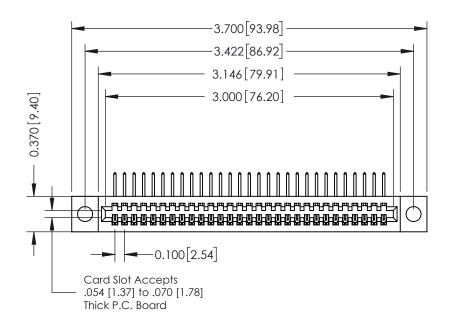

## **See Accompanying Pages for:**

- **Contact Bend Details**
- **Mounting Options**

| 342 / 392 Card Edge Connector |
|-------------------------------|
| Part Number: 342-029-558-104  |

YOUR CONNECTION TO QUALITY & SERVICE

342 ENG MASTER J.LEE DATE: OCT. 06/09 NTS SHEET 1 OF 3

342 Assembly

THIS IS A C.A.D. GENERATED DRAWING DO NOT MAKE MANUAL REVISIONS TO MASTER. ISSUE NUMBER

ORIGINAL

1

| 342 / 392 Series Card Edge Connector<br>Contact Bend Detail |                                                                                                                                              | ACAD REFERENCE NO. 342 ENG MASTER |             |          |          |
|-------------------------------------------------------------|----------------------------------------------------------------------------------------------------------------------------------------------|-----------------------------------|-------------|----------|----------|
|                                                             |                                                                                                                                              | DRAWN:                            | J.LEE       | DATE: OC | T. 06/09 |
|                                                             |                                                                                                                                              | CHECKED:                          |             | DATE:    |          |
| EDAC INC                                                    | ARE THE PROPERTY OF EDAC INC.,AND —<br>SHALL NOT BE REPRODUCED,OR COPIED<br>OR USED AS THE BASIS FOR THE<br>MANUFACTURE OR SALE OF APPARATUS | SCALE:                            | NTS         | SHEET :  | 2 OF 3   |
| TORONTO, ONTARIO                                            |                                                                                                                                              | DRAWING                           | NUMBER      |          | ISSUE    |
| YOUR CONNECTION TO QUALITY & SERVICE                        |                                                                                                                                              | 3                                 | 42 Assembly |          | 1        |