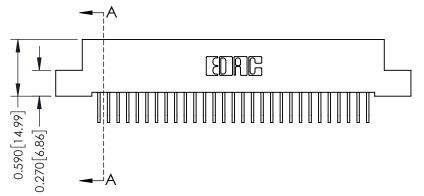

342 ENG MASTER J.LEE DATE: OCT. 06/09 NTS SHEET 1 OF 3

342 Assembly

THIS IS A C.A.D. GENERATED DRAWING DO NOT MAKE MANUAL REVISIONS TO MASTER. ISSUE NUMBER

ORIGINAL

1

| 342 / 392 Series Card Edge Connector<br>Contact Bend Detail |                                                                                                                                              | ACAD REFERENCE NO. 342 ENG MASTER |             |          |          |
|-------------------------------------------------------------|----------------------------------------------------------------------------------------------------------------------------------------------|-----------------------------------|-------------|----------|----------|
|                                                             |                                                                                                                                              | DRAWN:                            | J.LEE       | DATE: OC | T. 06/09 |
|                                                             |                                                                                                                                              | CHECKED:                          |             | DATE:    |          |
| EDAC INC                                                    | ARE THE PROPERTY OF EDAC INC.,AND —<br>SHALL NOT BE REPRODUCED,OR COPIED<br>OR USED AS THE BASIS FOR THE<br>MANUFACTURE OR SALE OF APPARATUS | SCALE:                            | NTS         | SHEET :  | 2 OF 3   |
| TORONTO, ONTARIO                                            |                                                                                                                                              | DRAWING                           | NUMBER      |          | ISSUE    |
| YOUR CONNECTION TO QUALITY & SERVICE                        |                                                                                                                                              | 3                                 | 42 Assembly |          | 1        |