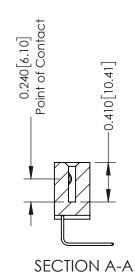

**Mounting Option** 

04-.156 (3.96) Dia. Mounting Holes

**Contact Detail** 

558-90 Degree Bend (Code 541 Contacts) .100 [2.54] Contact Spacing x .200 [5.08] Row Spacing