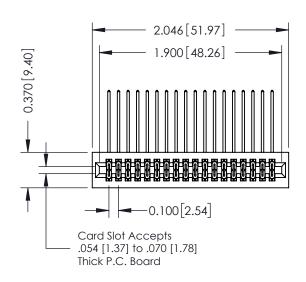

## 0.240 [6.10] Point of Contact 0.410[10.41] SECTION A-A

## **See Accompanying Pages for:**

- **Contact Bend Details**
- **Mounting Options**

342 / 392 Card Edge Connector Part Number: 342-036-558-201

YOUR CONNECTION TO QUALITY & SERVICE

342 ENG MASTER J.LEE DATE: OCT. 06/09 NTS SHEET 1 OF 3