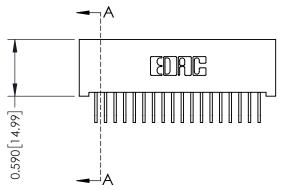

## **See Accompanying Pages for:**

- **Contact Bend Details**
- **Mounting Options**

342 / 392 Card Edge Connector Part Number: 342-036-558-201

YOUR CONNECTION TO QUALITY & SERVICE

342 ENG MASTER J.LEE DATE: OCT. 06/09 NTS SHEET 1 OF 3