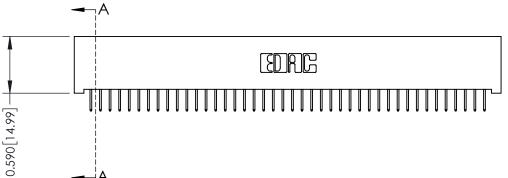

342 / 392 Card Edge Connector Part Number: 342-042-524-101

YOUR CONNECTION TO QUALITY & SERVICE

CANADA

342 ENG MASTER J.LEE DATE: OCT. 06/09 SHEET 1 OF 3 NTS

342 Assembly

THIS IS A C.A.D. GENERATED DRAWING DO NOT MAKE MANUAL REVISIONS TO MASTER. ISSUE NUMBER