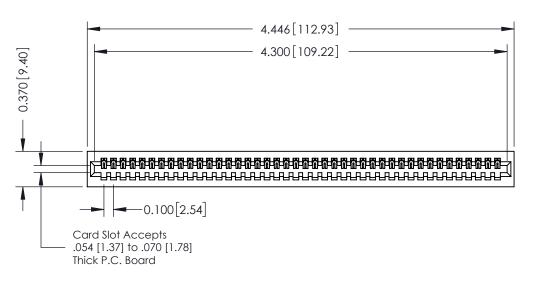

342 / 392 Card Edge Connector Part Number: 342-042-524-101

YOUR CONNECTION TO QUALITY & SERVICE

CANADA

342 ENG MASTER J.LEE DATE: OCT. 06/09 SHEET 1 OF 3 NTS

342 Assembly

THIS IS A C.A.D. GENERATED DRAWING DO NOT MAKE MANUAL REVISIONS TO MASTER. ISSUE NUMBER