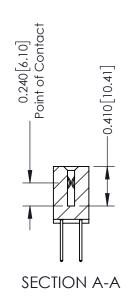

**Mounting Option** 

04-.156 (3.96) Dia. Mounting Holes

**Contact Detail** 

523-P.C. Tail .025 Sq.(0.64 Sq.) - Tail LG=.400(10.16) .100 [2.54] Contact Spacing x .200 [5.08] Row Spacing