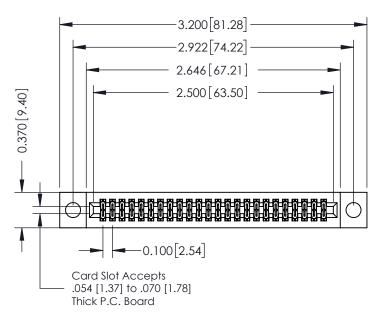

## **See Accompanying Pages for:**

- **Contact Bend Details**
- **Mounting Options**

342 / 392 Card Edge Connector Part Number: 342-048-523-204

YOUR CONNECTION TO QUALITY & SERVICE

342 ENG MASTER DATE: OCT. 06/09 J.LEE SHEET 1 OF 3

342 Assembly

THIS IS A C.A.D. GENERATED DRAWING DO NOT MAKE MANUAL REVISIONS TO MASTER. ISSUE NUMBER

ORIGINAL

1

| 342 / 392 Series Card Edge Connector<br>Contact Bend Detail |                                                                                                                                                                                                  | ACAD REFERENCE NO. 342 ENG MASTER |             |                  |        |
|-------------------------------------------------------------|--------------------------------------------------------------------------------------------------------------------------------------------------------------------------------------------------|-----------------------------------|-------------|------------------|--------|
|                                                             |                                                                                                                                                                                                  | DRAWN:                            | J.LEE       | DATE: OCT. 06/09 |        |
|                                                             |                                                                                                                                                                                                  | CHECKED:                          |             | DATE:            |        |
| TORONTO, ONTARIO                                            | THESE DRAWINGS AND SPECIFICATIONS ARE THE PROPERTY OF EDAC INC. AND SHALL NOT BE REPRODUCED, OR COPIED OR USED AS THE BASIS FOR THE MANUFACTURE OR SALE OF APPARATUS WITHOUT WRITTEN PERMISSION. | SCALE:                            | NTS         | SHEET :          | 2 OF 3 |
|                                                             |                                                                                                                                                                                                  | DRAWING                           | NUMBER      |                  | ISSUE  |
| YOUR CONNECTION TO QUALITY & SERVICE                        |                                                                                                                                                                                                  | 3                                 | 42 Assembly |                  | 1      |