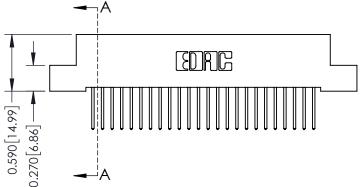

THIS IS A C.A.D. GENERATED DRAWING DO NOT MAKE MANUAL REVISIONS TO MASTER

ISSUE NUMBER

ORIGINAL

1

| 342 / 392 Card Edge Connector<br>Mounting Options |                                                                                                                                                                                               | ACAD REFERENCE NO. 342 ENG MASTER |                         |        |  |  |
|---------------------------------------------------|-----------------------------------------------------------------------------------------------------------------------------------------------------------------------------------------------|-----------------------------------|-------------------------|--------|--|--|
|                                                   |                                                                                                                                                                                               | DRAWN: J.LEE                      | DATE: <b>OCT. 06/09</b> |        |  |  |
|                                                   |                                                                                                                                                                                               | CHECKED:                          | DATE:                   |        |  |  |
| TORONTO, ONTARIO                                  | THESE DRAWINGS AND SPECIFICATIONS ARE THE PROPERTY OF EDAC INCAND SHALL NOT BE REPRODUCED,OR COPIED OR USED AS THE BASIS FOR THE MANUFACTURE OR SALE OF APPARATUS WITHOUT WRITTEN PERMISSION. | SCALE: NTS                        | SHEET :                 | 3 OF 3 |  |  |
|                                                   |                                                                                                                                                                                               | DRAWING NUMBER                    | •                       | ISSUE  |  |  |
| YOUR CONNECTION TO QUALITY & SERVICE              |                                                                                                                                                                                               | 342 Assembly                      |                         | 1      |  |  |