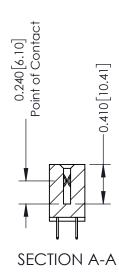

**Mounting Option** 

04-.156 (3.96) Dia. Mounting Holes

**Contact Detail** 

524-P.C. Tail .018 Sq.(0.46 Sq.) - Tail LG=.185(4.70) .100 [2.54] Contact Spacing x .200 [5.08] Row Spacing THIS IS A C.A.D. GENERATED DRAWING

RAWING NUMBER ISSUE 342 Assembly 1

THIS IS A C.A.D. GENERATED DRAWING DO NOT MAKE MANUAL REVISIONS TO MASTER. ISSUE NUMBER

ORIGINAL

1

| 342 / 392 Series Card Edge Connector<br>Contact Bend Detail |                                                                                                                                   | ACAD REFERENCE NO. 342 ENG MASTER |             |                  |        |
|-------------------------------------------------------------|-----------------------------------------------------------------------------------------------------------------------------------|-----------------------------------|-------------|------------------|--------|
|                                                             |                                                                                                                                   | DRAWN:                            | J.LEE       | DATE: OCT. 06/09 |        |
|                                                             |                                                                                                                                   | CHECKED:                          |             | DATE:            |        |
| EDAC INC                                                    | ARE THE PROPERTY OF EDAC INC.,AND SHALL NOT BE REPRODUCED,OR COPIED OR USED AS THE BASIS FOR THE MANUFACTURE OR SALE OF APPARATUS | SCALE:                            | NTS         | SHEET :          | 2 OF 3 |
| TORONTO, ONTARIO                                            |                                                                                                                                   | DRAWING                           | NUMBER      |                  | ISSUE  |
| YOUR CONNECTION TO QUALITY & SERVICE                        |                                                                                                                                   | 3                                 | 42 Assembly |                  | 1      |