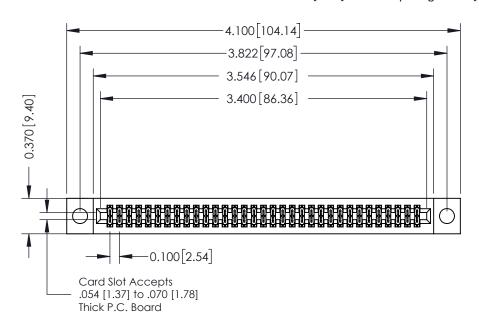

## **See Accompanying Pages for:**

- Contact Bend Details
- Mounting Options

342 / 392 Card Edge Connector Part Number: 342-066-524-204

EDAC INC TORONTO, ONTARIO CANADA

YOUR CONNECTION TO QUALITY & SERVICE WITHOUT WRITTEN PER

ARE THE PROPERTY OF EDAC INC.,AND SHALL NOT BE REPRODUCED,OR COPIE! OR USED AS THE BASIS FOR THE MANUFACTURE OR SALE OF APPARATUS WITHOUT WRITTEN PERMISSION.

| ACAD REFERENCE NO. 342 ENG MASTER |                  |  |  |  |
|-----------------------------------|------------------|--|--|--|
| DRAWN: J.LEE                      | DATE: OCT. 06/09 |  |  |  |
| CHECKED:                          | DATE:            |  |  |  |
| SCALE: NTS                        | SHEET 1 OF 3     |  |  |  |
| DRAWING NUMBER                    | ISSUE            |  |  |  |