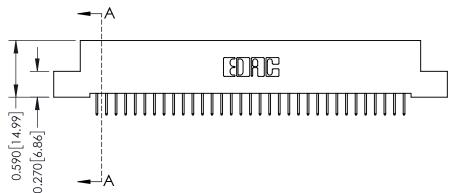

RAWING NUMBER ISSUE 342 Assembly 1

THIS IS A C.A.D. GENERATED DRAWING DO NOT MAKE MANUAL REVISIONS TO MASTER. ISSUE NUMBER

ORIGINAL

1

| 342 / 392 Series Card Edge Connector<br>Contact Bend Detail |                                                                                                                                   | ACAD REFERENCE NO. 342 ENG MASTER |             |                  |        |
|-------------------------------------------------------------|-----------------------------------------------------------------------------------------------------------------------------------|-----------------------------------|-------------|------------------|--------|
|                                                             |                                                                                                                                   | DRAWN:                            | J.LEE       | DATE: OCT. 06/09 |        |
|                                                             |                                                                                                                                   | CHECKED:                          |             | DATE:            |        |
| EDAC INC                                                    | ARE THE PROPERTY OF EDAC INC.,AND SHALL NOT BE REPRODUCED,OR COPIED OR USED AS THE BASIS FOR THE MANUFACTURE OR SALE OF APPARATUS | SCALE:                            | NTS         | SHEET :          | 2 OF 3 |
| TORONTO, ONTARIO                                            |                                                                                                                                   | DRAWING                           | NUMBER      |                  | ISSUE  |
| YOUR CONNECTION TO QUALITY & SERVICE                        |                                                                                                                                   | 3                                 | 42 Assembly |                  | 1      |