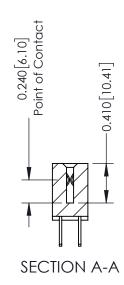

**Mounting Option** 

04-.156 (3.96) Dia. Mounting Holes

**Contact Detail** 

500-Wire Hole .050x.025(1.27x0.64) - Tail LG=.270(6.86) .100 [2.54] Contact Spacing x .200 [5.08] Row Spacing