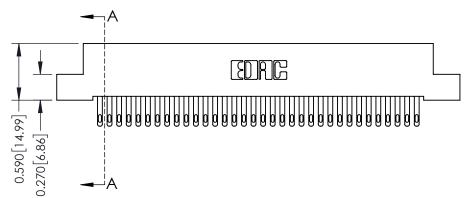

342 Assembly

THIS IS A C.A.D. GENERATED DRAWING DO NOT MAKE MANUAL REVISIONS TO MASTER. ISSUE NUMBER

ORIGINAL

1

| 342 / 392 Series Card Edge Connector<br>Contact Bend Detail |                                                                                                                                                                                                  | ACAD REFERENCE NO. 342 ENG MASTER |             |                  |        |
|-------------------------------------------------------------|--------------------------------------------------------------------------------------------------------------------------------------------------------------------------------------------------|-----------------------------------|-------------|------------------|--------|
|                                                             |                                                                                                                                                                                                  | DRAWN:                            | J.LEE       | DATE: OCT. 06/09 |        |
|                                                             |                                                                                                                                                                                                  | CHECKED:                          |             | DATE:            |        |
| TORONTO, ONTARIO                                            | THESE DRAWINGS AND SPECIFICATIONS ARE THE PROPERTY OF EDAC INC. AND SHALL NOT BE REPRODUCED, OR COPIED OR USED AS THE BASIS FOR THE MANUFACTURE OR SALE OF APPARATUS WITHOUT WRITTEN PERMISSION. | SCALE:                            | NTS         | SHEET :          | 2 OF 3 |
|                                                             |                                                                                                                                                                                                  | DRAWING                           | NUMBER      |                  | ISSUE  |
| YOUR CONNECTION TO QUALITY & SERVICE                        |                                                                                                                                                                                                  | 3                                 | 42 Assembly |                  | 1      |