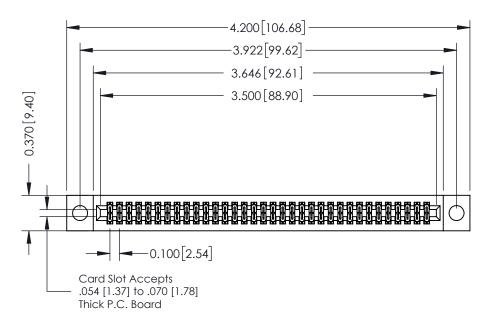

## **See Accompanying Pages for:**

- **Contact Bend Details**
- **Mounting Options**

342 / 392 Card Edge Connector Part Number: 342-068-500-204

YOUR CONNECTION TO QUALITY & SERVICE

CANADA

342 ENG MASTER J.LEE DATE: OCT. 06/09 SHEET 1 OF 3

342 Assembly

THIS IS A C.A.D. GENERATED DRAWING DO NOT MAKE MANUAL REVISIONS TO MASTER. ISSUE NUMBER

ORIGINAL

1

| 342 / 392 Series Card Edge Connector<br>Contact Bend Detail |                                                                                                                                                                                                  | ACAD REFERENCE NO. 342 ENG MASTER |             |                  |        |
|-------------------------------------------------------------|--------------------------------------------------------------------------------------------------------------------------------------------------------------------------------------------------|-----------------------------------|-------------|------------------|--------|
|                                                             |                                                                                                                                                                                                  | DRAWN:                            | J.LEE       | DATE: OCT. 06/09 |        |
|                                                             |                                                                                                                                                                                                  | CHECKED:                          |             | DATE:            |        |
| TORONTO, ONTARIO                                            | THESE DRAWINGS AND SPECIFICATIONS ARE THE PROPERTY OF EDAC INC. AND SHALL NOT BE REPRODUCED, OR COPIED OR USED AS THE BASIS FOR THE MANUFACTURE OR SALE OF APPARATUS WITHOUT WRITTEN PERMISSION. | SCALE:                            | NTS         | SHEET :          | 2 OF 3 |
|                                                             |                                                                                                                                                                                                  | DRAWING                           | NUMBER      |                  | ISSUE  |
| YOUR CONNECTION TO QUALITY & SERVICE                        |                                                                                                                                                                                                  | 3                                 | 42 Assembly |                  | 1      |