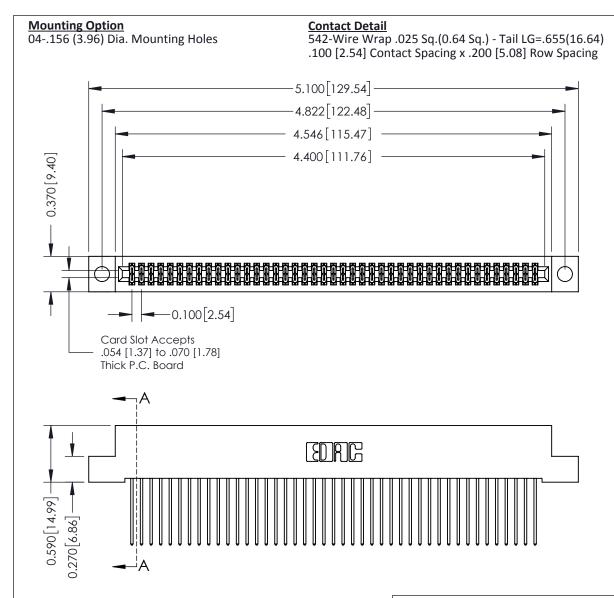

## **See Accompanying Pages for:**

- **Contact Bend Details**
- **Mounting Options**

342 / 392 Card Edge Connector Part Number: 342-086-542-204

YOUR CONNECTION TO QUALITY & SERVICE

CANADA

342 ENG MASTER J.LEE DATE: OCT. 06/09 SHEET 1 OF 3

342 Assembly

THIS IS A C.A.D. GENERATED DRAWING DO NOT MAKE MANUAL REVISIONS TO MASTER. ISSUE NUMBER

ORIGINAL

1

| 342 / 392 Series Card Edge Connector<br>Contact Bend Detail |                                                                                                                                                                                                  | ACAD REFERENCE NO. 342 ENG MASTER |             |                  |        |
|-------------------------------------------------------------|--------------------------------------------------------------------------------------------------------------------------------------------------------------------------------------------------|-----------------------------------|-------------|------------------|--------|
|                                                             |                                                                                                                                                                                                  | DRAWN:                            | J.LEE       | DATE: OCT. 06/09 |        |
|                                                             |                                                                                                                                                                                                  | CHECKED:                          |             | DATE:            |        |
| TORONTO, ONTARIO                                            | THESE DRAWINGS AND SPECIFICATIONS ARE THE PROPERTY OF EDAC INC. AND SHALL NOT BE REPRODUCED, OR COPIED OR USED AS THE BASIS FOR THE MANUFACTURE OR SALE OF APPARATUS WITHOUT WRITTEN PERMISSION. | SCALE:                            | NTS         | SHEET :          | 2 OF 3 |
|                                                             |                                                                                                                                                                                                  | DRAWING                           | NUMBER      |                  | ISSUE  |
| YOUR CONNECTION TO QUALITY & SERVICE                        |                                                                                                                                                                                                  | 3                                 | 42 Assembly |                  | 1      |