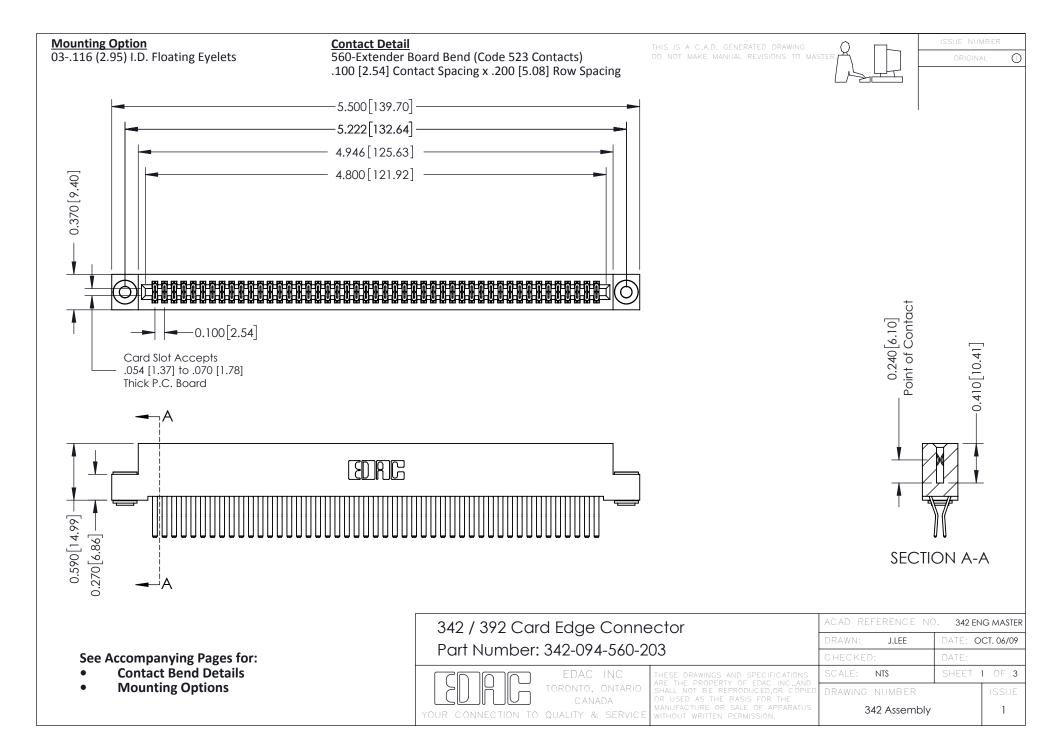

THIS IS A C.A.D. GENERATED DRAWING DO NOT MAKE MANUAL REVISIONS TO MASTER. ISSUE NUMBER

ORIGINAL

1



| 342 / 392 Series Card Edge Connector<br>Contact Bend Detail |                                                                                                                                                                                                  | ACAD REFERENCE NO. 342 ENG MASTER |             |                  |        |
|-------------------------------------------------------------|--------------------------------------------------------------------------------------------------------------------------------------------------------------------------------------------------|-----------------------------------|-------------|------------------|--------|
|