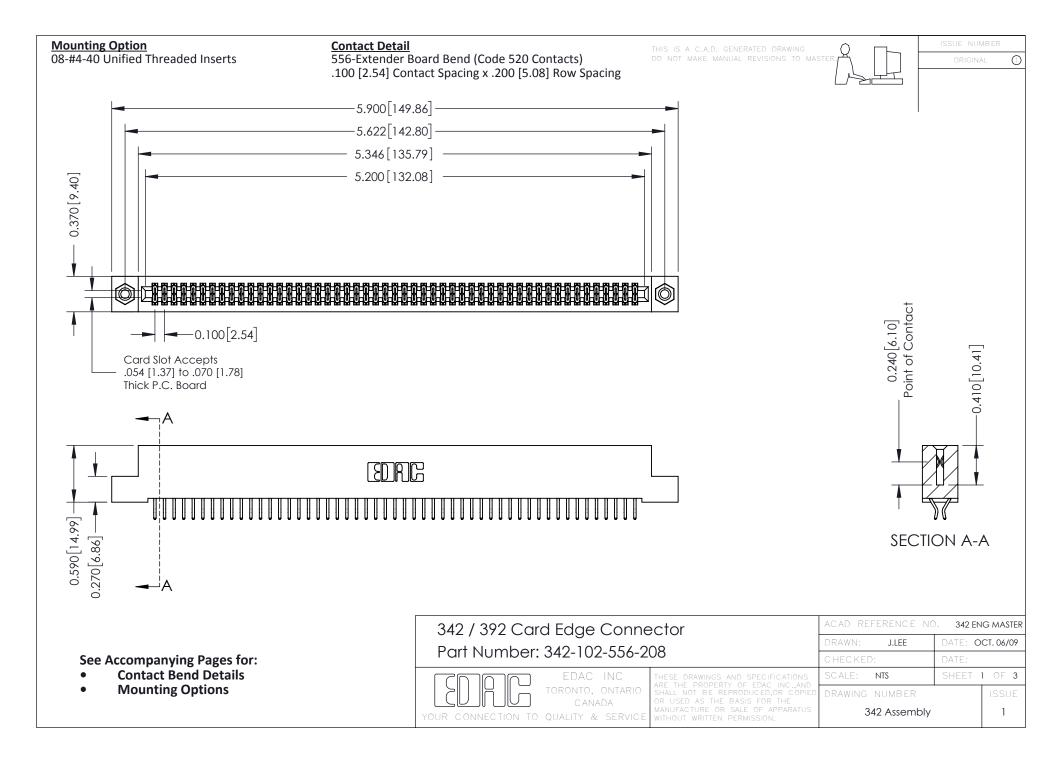

THIS IS A C.A.D. GENERATED DRAWING DO NOT MAKE MANUAL REVISIONS TO MASTER. ISSUE NUMBER

ORIGINAL

1



| 342 / 392 Series Card Edge Connector<br>Contact Bend Detail |                                                                                                                                                                                                  | ACAD REFERENCE NO. 342 ENG MASTER |             |                  |        |
|-------------------------------------------------------------|--------------------------------------------------------------------------------------------------------------------------------------------------------------------------------------------------|-----------------------------------|-------------|------------------|--------|
|