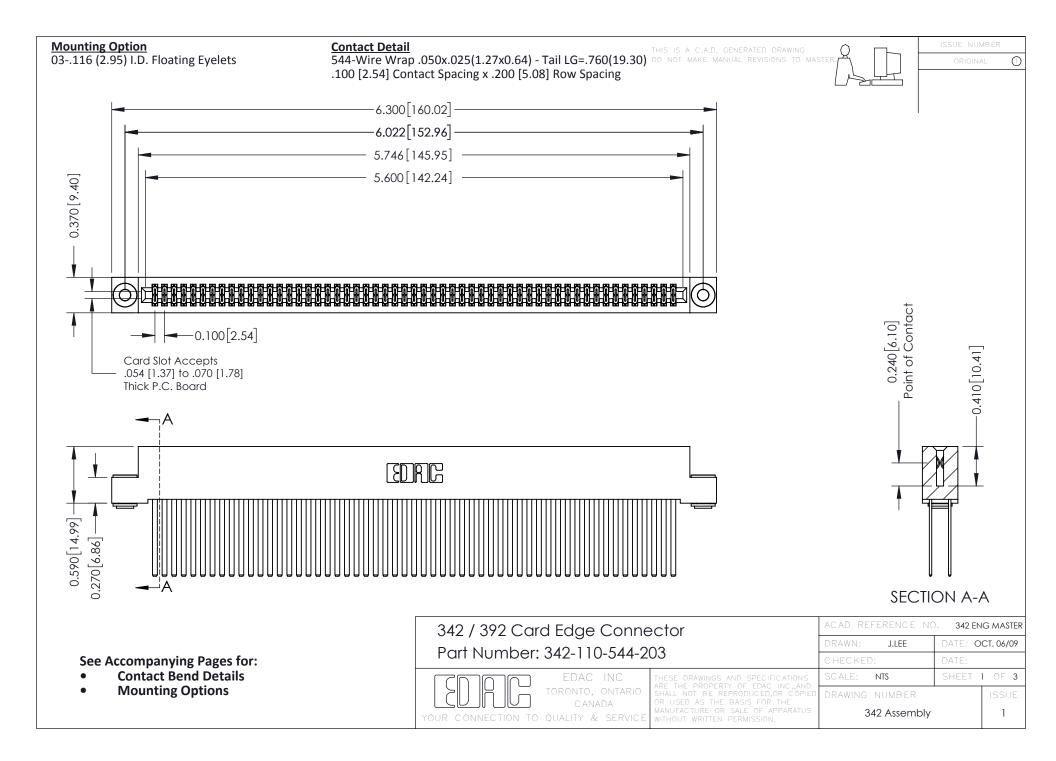

THIS IS A C.A.D. GENERATED DRAWING DO NOT MAKE MANUAL REVISIONS TO MASTER. ISSUE NUMBER

ORIGINAL

1



| 342 / 392 Series Card Edge Connector<br>Contact Bend Detail |                                                                                                                                                                                                  | ACAD REFERENCE NO. 342 ENG MASTER |             |                  |        |
|-------------------------------------------------------------|--------------------------------------------------------------------------------------------------------------------------------------------------------------------------------------------------|-----------------------------------|-------------|------------------|--------|
|