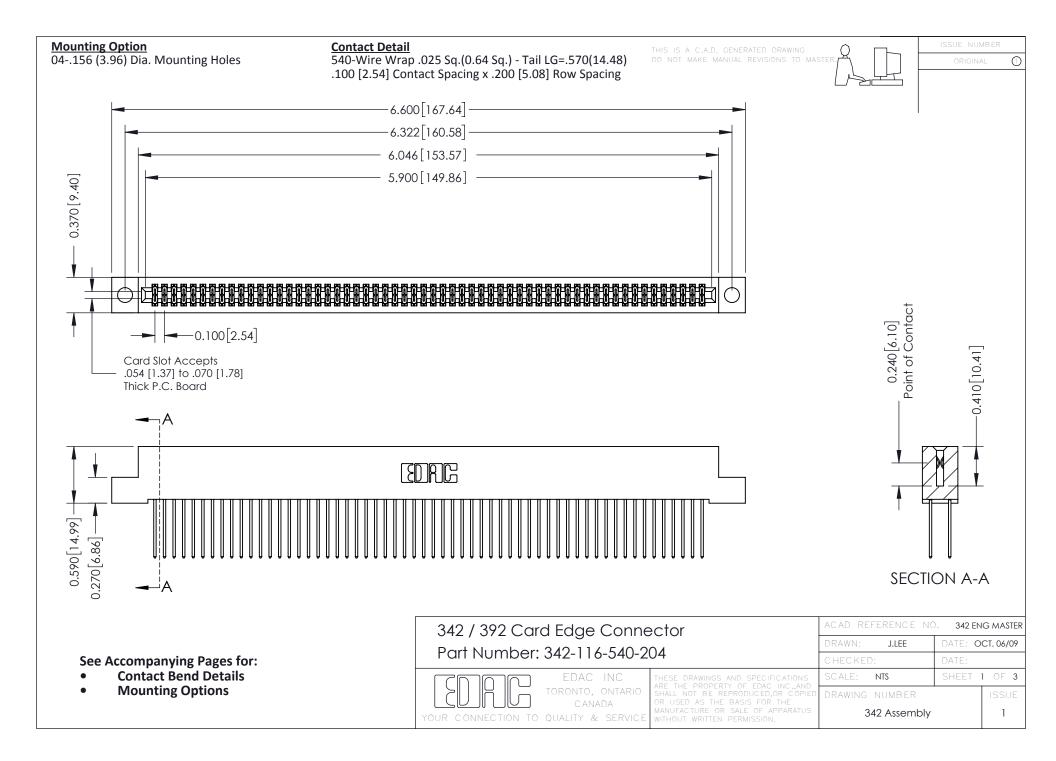

THIS IS A C.A.D. GENERATED DRAWING DO NOT MAKE MANUAL REVISIONS TO MASTER. ISSUE NUMBER

ORIGINAL

1



| 342 / 392 Series Card Edge Connector<br>Contact Bend Detail |                                                                                                                                                                                                  | ACAD REFERENCE NO. 342 ENG MASTER |             |                  |        |
|-------------------------------------------------------------|--------------------------------------------------------------------------------------------------------------------------------------------------------------------------------------------------|-----------------------------------|-------------|------------------|--------|
|