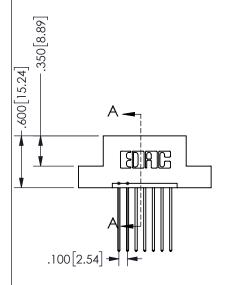

| SECTION A-A         |                  |
|---------------------|------------------|
| ACAD REFERENCE NO.  | 345-ENG-MASTER   |
| DRAWN: R.STA.MONICA | DATE:MAY.16/2017 |
| CHECKED:            | DATE:            |
| SCALE: NTS          | SHEET 1 OF 2     |
| DRAWING NUMBER      | ISSUE            |
| 345-ENG-MASTE       | R 1              |

345-ENG-MASTER