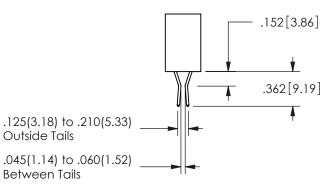

SECTION A A

.330[8.38] .160[4.06] POINT OF CONTACT

ISSUE NUMBER ORIGINAL

1

**Contact Code 558** 

Contact Code 559

**Contact Code 560** 

INSULATOR MATERIAL: THERMOPLASTIC POLYESTER, UL 94V-0 DAP MATERIAL AVAILABLE UPON REQUEST

CONTACT MATERIAL; COPPER ALLOY CONTACT PLATING: GOLD ON THE MATING AREA, TIN PLATING ON THE CONTACT TAILS, NICKEL UNDERPLATE