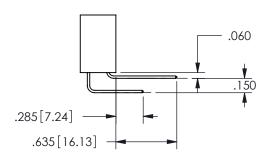

THIS IS A C.A.D. GENERATED DRAWING DO NOT MAKE MANUAL REVISIONS TO MASTER.

ISSUE NUMBER

ORIGINAL

1

Contact Dimensions: 541-Wire Wrap .025 Sq.(0.64 Sq.) - Tail LG=.750(19.05) .100 (2.54) Contact Spacing x .200 (5.08) Row Spacing 345/395 SERIES CARD EDGE CONNECTOR PART NUMBER: 345-007-541-102

EDNG

EDAC INC TORONTO, ONTARIO CANADA

YOUR CONNECTION TO QUALITY & SERVICE

THESE DRAWINGS AND SPECIFICATIONS ARE THE PROPERTY OF EDAC INC.,AND SHALL NOT BE REPRODUCED,OR COPIED OR USED AS THE BASIS FOR THE MANUFACTURE OR SALE OF APPARATUS WITHOUT WRITTEN PERMISSION.