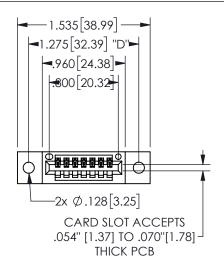

THIS IS A C.A.D. GENERATED DRAWING DO NOT MAKE MANUAL REVISIONS TO MASTER.

ISSUE NUMBER

ORIGINAL

1

Contact Dimensions: 541-Wire Wrap .025 Sq.(0.64 Sq.) - Tail LG=.750(19.05) .100 (2.54) Contact Spacing x .200 (5.08) Row Spacing 345/395 SERIES CARD EDGE CONNECTOR PART NUMBER: 345-007-541-102

EDNG

EDAC INC TORONTO, ONTARIO CANADA

YOUR CONNECTION TO QUALITY & SERVICE

THESE DRAWINGS AND SPECIFICATIONS ARE THE PROPERTY OF EDAC INC.,AND SHALL NOT BE REPRODUCED,OR COPIED OR USED AS THE BASIS FOR THE MANUFACTURE OR SALE OF APPARATUS WITHOUT WRITTEN PERMISSION.