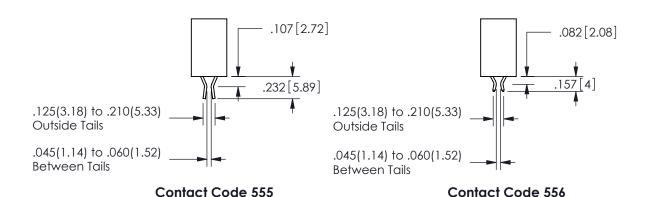

SECTION A A

.330[8.38] .160[4.06] POINT OF CONTACT

ISSUE NUMBER ORIGINAL

1

**Contact Code 558** 

Contact Code 559

**Contact Code 560** 

INSULATOR MATERIAL: THERMOPLASTIC POLYESTER, UL 94V-0 DAP MATERIAL AVAILABLE UPON REQUEST

CONTACT MATERIAL; COPPER ALLOY CONTACT PLATING: GOLD ON THE MATING AREA, TIN PLATING ON THE CONTACT TAILS, NICKEL UNDERPLATE

## 345/395 SERIES CARD EDGE CONNECTOR CONTACT CODE 555,556,558,559,560 DIMENSIONS

YOUR CONNECTION TO QUALITY & SERVICE

**EDAC INC** TORONTO, ONTARIO CANADA

THESE DRAWINGS AND SPECIFICATIONS ARE THE PROPERTY OF EDAC INC.,AND SHALL NOT BE REPRODUCED, OR COPIED OR USED AS THE BASIS FOR THE MANUFACTURE OR SALE OF APPARATUS WITHOUT WRITTEN PERMISSION.