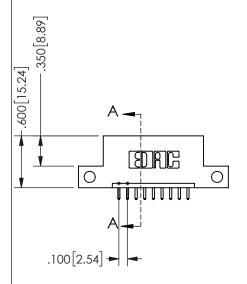

.160 4.06 .330[8.38] POINT OF CARD SLOT CONTACT

## **SECTION A-A**

345/395 SERIES CARD EDGE CONNECTOR PART NUMBER: 345-009-521-112

**EDAC INC** TORONTO, ONTARIO CANADA

THESE DRAWINGS AND SPECIFICATIONS ARE THE PROPERTY OF EDAC INC., AND SHALL NOT BE REPRODUCED, OR COPIED OR USED AS THE BASIS FOR THE MANUFACTURE OR SALE OF APPARATUS WITHOUT WRITTEN PERMISSION.