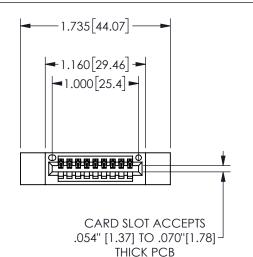

## **SECTION A-A**

345/395 SERIES CARD EDGE CONNECTOR PART NUMBER: 345-009-521-112

**EDAC INC** TORONTO, ONTARIO CANADA

THESE DRAWINGS AND SPECIFICATIONS ARE THE PROPERTY OF EDAC INC., AND SHALL NOT BE REPRODUCED, OR COPIED OR USED AS THE BASIS FOR THE MANUFACTURE OR SALE OF APPARATUS WITHOUT WRITTEN PERMISSION.

| ACAD REFERENCE NO.  | 345-ENC | G-MASTER  |
|---------------------|---------|-----------|
| DRAWN: R.STA.MONICA | DATE:MA | Y.16/2017 |
| CHECKED:            | DATE:   |           |
| SCALE: NTS          | SHEET   | OF 2      |
| DRAWING NUMBER      |         | ISSUE     |
| 345-ENG-MASTER      |         | 1         |
|                     |         |           |