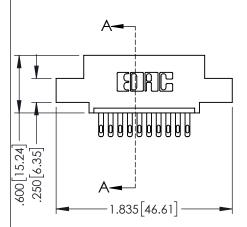

**SECTION A-A** 

**Contact Code 558** 

Contact Code 559

**Contact Code 560** 

- INSULATOR MATERIAL: THERMOPLASTIC POLYESTER, UL 94V-0 DAP MATERIAL AVAILABLE UPON REQUEST

CONTACT MATERIAL; COPPER ALLOY CONTACT PLATING: GOLD ON THE MATING AREA, TIN PLATING ON THE CONTACT TAILS, NICKEL UNDERPLATE

345/395 SERIES CARD EDGE CONNECTOR CONTACT CODE 555,556,558,559,560 DIMENSIONS

YOUR CONNECTION TO QUALITY & SERVICE

|   | NOND REFERENCE NO. 343-LINO-MASTER |                  |  |  |
|---|------------------------------------|------------------|--|--|
|   | DRAWN: R.STA.MONICA                | DATE:MAY.16/2017 |  |  |
| • | CHECKED:                           | DATE:            |  |  |
|   | SCALE: 1:1                         | SHEET 2 OF 2     |  |  |
| D | DRAWING NUMBER                     | ISSUE            |  |  |
|   | 345-ENG-MASTER                     | 1                |  |  |