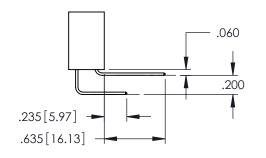

<u>Contact Dimensions:</u>
500-Wire Hole .050x.025(1.27x0.64) - Tail LG=.260(6.60)
.100 (2.54) Contact Spacing x .200 (5.08) Row Spacing

.330[8.38] CARD SLOT .160[4.06] POINT OF CONTACT

1

- INSULATOR MATERIAL: THERMOPLASTIC PBT BLACK, UL 94V-0
- CONTACT MATERIAL; COPPER TIN ALLOY CONTACT PLATING: GOLD ON THE MATING AREA, TIN PLATING ON THE CONTACT TAILS, NICKEL UNDERPLATE