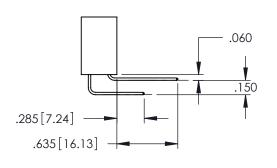

<u>Contact Dimensions:</u>
500-Wire Hole .050x.025(1.27x0.64) - Tail LG=.260(6.60)
.100 (2.54) Contact Spacing x .200 (5.08) Row Spacing

.330[8.38] CARD SLOT .160[4.06] POINT OF CONTACT

1

- INSULATOR MATERIAL: THERMOPLASTIC PBT BLACK, UL 94V-0
- CONTACT MATERIAL; COPPER TIN ALLOY CONTACT PLATING: GOLD ON THE MATING AREA, TIN PLATING ON THE CONTACT TAILS, NICKEL UNDERPLATE