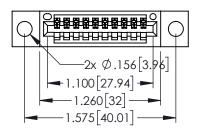

<u>Contact Dimensions:</u>
500-Wire Hole .050x.025(1.27x0.64) - Tail LG=.260(6.60)
.100 (2.54) Contact Spacing x .200 (5.08) Row Spacing

.330[8.38] CARD SLOT .160[4.06] POINT OF CONTACT

1

- INSULATOR MATERIAL: THERMOPLASTIC PBT BLACK, UL 94V-0
- CONTACT MATERIAL; COPPER TIN ALLOY CONTACT PLATING: GOLD ON THE MATING AREA, TIN PLATING ON THE CONTACT TAILS, NICKEL UNDERPLATE

| 345/395 SERIES CARD EDGE CONNECTOR |
|------------------------------------|
| PART NUMBER: 345-010-500-404       |

| ACAD REFERENCE NO. 345-ENG-MASTER |                 |           |  |
|-----------------------------------|-----------------|-----------|--|
| DRAWN: R.STA.MONICA               | DATE: <b>MA</b> | Y.16/2017 |  |
| CHECKED:                          | DATE:           |           |  |
| SCALE: 1:1                        | SHEET 1         | OF 2      |  |
| DRAWING NUMBER                    |                 | ISSUE     |  |
| 345-ENG-MASTER                    |                 | 1         |  |