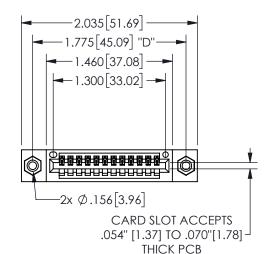

THIS IS A C.A.D. GENERATED DRAWING DO NOT MAKE MANUAL REVISIONS TO MASTER.

ISSUE NUMBER

ORIGINAL

1

.160 4.06 .330[8.38] POINT OF CARD SLOT CONTACT

## .240[6.1] 600 15.24 EDRG 250 [6.35] .100[2.54]

<u>Contact Dimensions:</u>
520-P.C. Tail .030x.018(0.76x0.46) - Tail LG=.175(4.45)
.100 (2.54) Contact Spacing x .200 (5.08) Row Spacing

345/395 SERIES CARD EDGE CONNECTOR PART NUMBER: 345-012-520-408