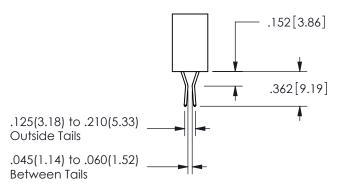

## .240[6.1] 600 15.24 EDRG 250 [6.35] .100[2.54]

<u>Contact Dimensions:</u>
520-P.C. Tail .030x.018(0.76x0.46) - Tail LG=.175(4.45)
.100 (2.54) Contact Spacing x .200 (5.08) Row Spacing

345/395 SERIES CARD EDGE CONNECTOR PART NUMBER: 345-012-520-408

SECTION A-A

ISSUE NUMBER ORIGINAL

1

**Contact Code 558** 

Contact Code 559

**Contact Code 560** 

INSULATOR MATERIAL: THERMOPLASTIC POLYESTER, UL 94V-0 DAP MATERIAL AVAILABLE UPON REQUEST

CONTACT MATERIAL; COPPER ALLOY CONTACT PLATING: GOLD ON THE MATING AREA, TIN PLATING ON THE CONTACT TAILS, NICKEL UNDERPLATE