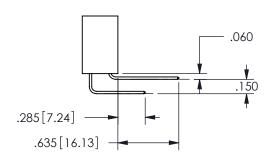

<u>Contact Dimensions:</u>
542-Wire Wrap .025 Sq.(0.64 Sq.) - Tail LG=.645(16.38)
.100 (2.54) Contact Spacing x .200 (5.08) Row Spacing

345/395 SERIES CARD EDGE CONNECTOR PART NUMBER: 345-013-542-612

YOUR CONNECTION TO QUALITY & SERVICE

SECTION A-A

.160 4.06 .330[8.38] POINT OF CARD SLOT CONTACT .370 9.4

ISSUE NUMBER ORIGINAL

1

**Contact Code 558** 

Contact Code 559

**Contact Code 560** 

INSULATOR MATERIAL: THERMOPLASTIC POLYESTER, UL 94V-0 DAP MATERIAL AVAILABLE UPON REQUEST