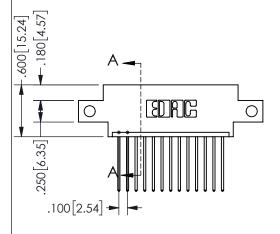

THIS IS A C.A.D. GENERATED DRAWING DO NOT MAKE MANUAL REVISIONS TO MASTER.

ISSUE NUMBER

ORIGINAL

1

-2.135[54.23] -1.560 [39.62] -1.400 [35.56] CARD SLOT ACCEPTS .054" [1.37] TO .070"[1.78] <sup>\(\)</sup> THICK PCB

<u>Contact Dimensions:</u>
542-Wire Wrap .025 Sq.(0.64 Sq.) - Tail LG=.645(16.38)
.100 (2.54) Contact Spacing x .200 (5.08) Row Spacing

345/395 SERIES CARD EDGE CONNECTOR PART NUMBER: 345-013-542-612

YOUR CONNECTION TO QUALITY & SERVICE

SECTION A-A

.160 4.06 .330[8.38] POINT OF CARD SLOT CONTACT .370 9.4

ISSUE NUMBER ORIGINAL

1

**Contact Code 558** 

Contact Code 559

**Contact Code 560** 

INSULATOR MATERIAL: THERMOPLASTIC POLYESTER, UL 94V-0 DAP MATERIAL AVAILABLE UPON REQUEST