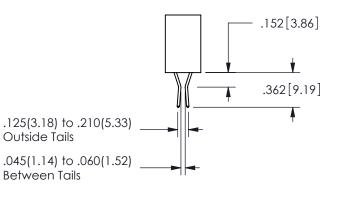

<u>Contact Dimensions:</u>
542-Wire Wrap .025 Sq.(0.64 Sq.) - Tail LG=.645(16.38)
.100 (2.54) Contact Spacing x .200 (5.08) Row Spacing

345/395 SERIES CARD EDGE CONNECTOR PART NUMBER: 345-013-542-612

YOUR CONNECTION TO QUALITY & SERVICE

SECTION A-A

.160 4.06 .330[8.38] POINT OF CARD SLOT CONTACT .370 9.4

ISSUE NUMBER ORIGINAL

1

**Contact Code 558** 

Contact Code 559

**Contact Code 560** 

INSULATOR MATERIAL: THERMOPLASTIC POLYESTER, UL 94V-0 DAP MATERIAL AVAILABLE UPON REQUEST