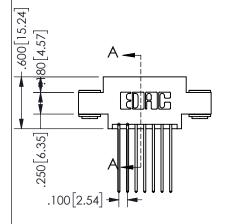

THIS IS A C.A.D. GENERATED DRAWING DO NOT MAKE MANUAL REVISIONS TO MASTER.

.330[8.38]

CARD SLOT

.370 [9.4]

.150 [3.81] -

ISSUE NUMBER

.160 4.06

POINT OF

CONTACT

ORIGINAL

1

Contact Dimensions: 541-Wire Wrap .025 Sq.(0.64 Sq.) - Tail LG=.750(19.05) .100 (2.54) Contact Spacing x .200 (5.08) Row Spacing

345/395 SERIES CARD EDGE CONNECTOR PART NUMBER: 345-014-541-803

| 3 | .81] [18.           | ECTIO   | VA-A      |
|---|---------------------|---------|-----------|
|   | ACAD REFERENCE NO.  | 345-ENC | 3-MASTER  |
|   | DRAWN: R.STA.MONICA | DATEMA  | Y.16/2017 |
|   | CHECKED:            | DATE:   |           |
|   | SCALE: NTS          | SHEET   | OF 2      |
|   | DRAWING NUMBER      |         | ISSUE     |
|   | 345-ENG-MASTER      |         | 1         |