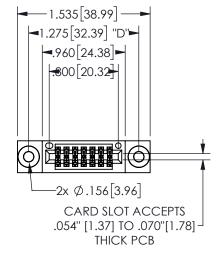

THIS IS A C.A.D. GENERATED DRAWING DO NOT MAKE MANUAL REVISIONS TO MASTER.

.330[8.38]

CARD SLOT

.370 [9.4]

.150 [3.81] -

ISSUE NUMBER

.160 4.06

POINT OF

CONTACT

ORIGINAL

1

Contact Dimensions: 541-Wire Wrap .025 Sq.(0.64 Sq.) - Tail LG=.750(19.05) .100 (2.54) Contact Spacing x .200 (5.08) Row Spacing

345/395 SERIES CARD EDGE CONNECTOR PART NUMBER: 345-014-541-803