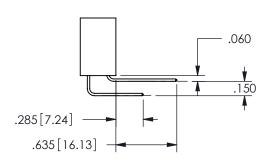

## **Contact Dimensions:** 556-Extender Board Bend (Code 520 Contacts) See Sheet 2 for Contact Code 555, 556, 558, 559, 560 **Dimensions**

.160 4.06 .330[8.38] POINT OF CARD SLOT CONTACT

ISSUE NUMBER ORIGINAL

1

**Contact Code 558** 

Contact Code 559

**Contact Code 560** 

- INSULATOR MATERIAL: THERMOPLASTIC POLYESTER, UL 94V-0 DAP MATERIAL AVAILABLE UPON REQUEST
- CONTACT MATERIAL; COPPER ALLOY