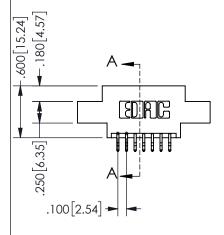

## 345/395 SERIES CARD EDGE CONNECTOR PART NUMBER: 345-014-556-808

YOUR CONNECTION TO QUALITY & SERVICE

**EDAC INC** TORONTO, ONTARIO CANADA

THESE DRAWINGS AND SPECIFICATIONS ARE THE PROPERTY OF EDAC INC.,AND SHALL NOT BE REPRODUCED, OR COPIED OR USED AS THE BASIS FOR THE MANUFACTURE OR SALE OF APPARATUS WITHOUT WRITTEN PERMISSION.

| S                   | ECTIO1           | VA-A     |
|---------------------|------------------|----------|
| ACAD REFERENCE NO.  | 345-ENC          | G-MASTER |
| DRAWN: R.STA.MONICA | DATE:MAY.16/2017 |          |
| CHECKED:            | DATE:            |          |
| SCALE: NTS          | SHEET            | OF 2     |
| DRAWING NUMBER      | •                | ISSUE    |
| 345-ENG-MASTER      | !                | 1        |