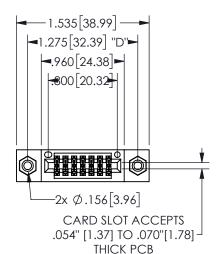

## 345/395 SERIES CARD EDGE CONNECTOR PART NUMBER: 345-014-556-808

YOUR CONNECTION TO QUALITY & SERVICE

**EDAC INC** TORONTO, ONTARIO CANADA

THESE DRAWINGS AND SPECIFICATIONS ARE THE PROPERTY OF EDAC INC.,AND SHALL NOT BE REPRODUCED, OR COPIED OR USED AS THE BASIS FOR THE MANUFACTURE OR SALE OF APPARATUS WITHOUT WRITTEN PERMISSION.

| S                   | ECTIO1           | VA-A     |
|---------------------|------------------|----------|
| ACAD REFERENCE NO.  | 345-ENC          | G-MASTER |
| DRAWN: R.STA.MONICA | DATE:MAY.16/2017 |          |
| CHECKED:            | DATE:            |          |
| SCALE: NTS          | SHEET            | OF 2     |
| DRAWING NUMBER      | •                | ISSUE    |
| 345-ENG-MASTER      | !                | 1        |