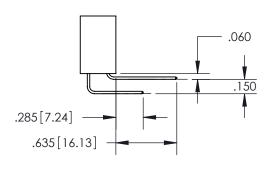

SECTION A-A

ISSUE NUMBER

ORIGINAL

1

**Contact Code 558** 

**Contact Code 559** 

**Contact Code 560** 

ACAD REFERENCE NO.