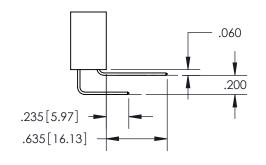

## **Contact Dimensions:** 558-90 Degree Bend (Code 541 Contacts) See Sheet 2 for Contact Code 555, 556, 558, 559, 560 Dimensions

INSULATOR MATERIAL: THERMOPLASTIC PBT, UL 94V-0 CONTACT MATERIAL; COPPER TIN ALLOY CONTACT PLATING: GOLD ON THE MATING AREA, TIN PLATING ON THE CONTACT TAILS, NICKEL UNDERPLATE

SECTION A-A

ISSUE NUMBER

ORIGINAL

1

**Contact Code 558** 

**Contact Code 559** 

**Contact Code 560** 

ACAD REFERENCE NO.