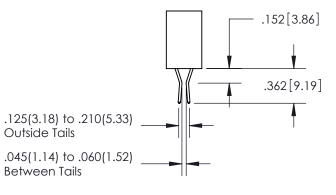

THESE DRAWINGS AND SPECIFICATIONS ARE THE PROPERTY OF EDAC INC., AND SHALL NOT BE REPRODUCED, OR COPIED OR USED AS THE BASIS FOR THE MANUFACTURE OR SALE OF APPARATUS WITHOUT WRITTEN PERMISSION.

Outside Tails

Between Tails

|  | DRAWN: R.STA.MONICA | IICA DATE:MAY.16/2017 |        |  |
|--|---------------------|-----------------------|--------|--|
|  | CHECKED:            | DATE:                 |        |  |
|  | SCALE: 1:1          | SHEET                 | 2 OF 2 |  |
|  | DRAWING NUMBER      |                       | ISSUE  |  |
|  | 345-ENG-MASTER      |                       | 1      |  |
|  |                     |                       |        |  |