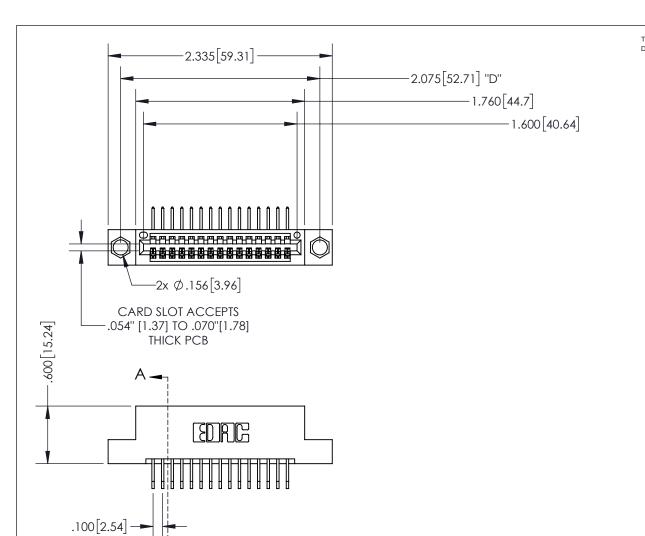

THIS IS A C.A.D. GENERATED DRAWING DO NOT MAKE MANUAL REVISIONS TO MASTER.

ISSUE NUMBER ORIGINAL 1

.330 [8.38] -.370[9.4] **CARD SLOT** 

345/395 SERIES CARD EDGE CONNECTOR PART NUMBER: 345-015-558-104

YOUR CONNECTION TO QUALITY & SERVICE

**EDAC INC** TORONTO, ONTARIO CANADA

THESE DRAWINGS AND SPECIFICATIONS ARE THE PROPERTY OF EDAC INC.,AND SHALL NOT BE REPRODUCED, OR COPIED OR USED AS THE BASIS FOR THE MANUFACTURE OR SALE OF APPARATUS WITHOUT WRITTEN PERMISSION.

| ACAD REFERENCE NO. 345-ENG-MASTE |                  |  |  |
|----------------------------------|------------------|--|--|
| DRAWN: R.STA.MONIC               | DATE:MAY.16/2017 |  |  |
| CHECKED:                         | DATE:            |  |  |
| SCALE: 1:1                       | SHEET 1 OF 2     |  |  |
| DRAWING NUMBER                   | ISSUE            |  |  |
| 345-ENG-MASTE                    | ER 1             |  |  |