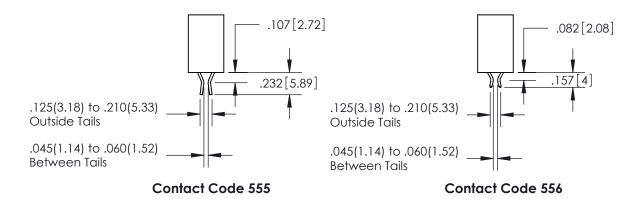

| 345/395 SERIES CARD EDGE CONNECTOR          |
|---------------------------------------------|
| CONTACT CODE 555,556,558,559,560 DIMENSIONS |

YOUR CONNECTION TO QUALITY & SERVICE

**EDAC INC** TORONTO, ONTARIO CANADA

THESE DRAWINGS AND SPECIFICATIONS ARE THE PROPERTY OF EDAC INC., AND SHALL NOT BE REPRODUCED, OR COPIED OR USED AS THE BASIS FOR THE MANUFACTURE OR SALE OF APPARATUS WITHOUT WRITTEN PERMISSION.

Outside Tails

Between Tails

|  | DRAWN: R.STA.MONICA | IICA DATE:MAY.16/2017 |        |  |
|--|---------------------|-----------------------|--------|--|
|  | CHECKED:            | DATE:                 |        |  |
|  | SCALE: 1:1          | SHEET                 | 2 OF 2 |  |
|  | DRAWING NUMBER      |                       | ISSUE  |  |
|  | 345-ENG-MASTER      |                       | 1      |  |
|  |                     |                       |        |  |