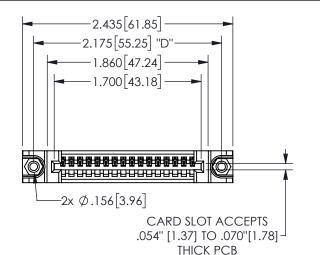

## 345/395 SERIES CARD EDGE CONNECTOR PART NUMBER: 345-016-521-488

YOUR CONNECTION TO QUALITY & SERVICE

**EDAC INC** TORONTO, ONTARIO CANADA

THESE DRAWINGS AND SPECIFICATIONS ARE THE PROPERTY OF EDAC INC.,AND SHALL NOT BE REPRODUCED,OR COPIED OR USED AS THE BASIS FOR THE MANUFACTURE OR SALE OF APPARATUS WITHOUT WRITTEN PERMISSION.

|  | JECHOTY/(/(         |                  |       |  |
|--|---------------------|------------------|-------|--|
|  | ACAD REFERENCE NO.  | 345-ENG-MASTER   |       |  |
|  | DRAWN: R.STA.MONICA | DATE:MAY.16/2017 |       |  |
|  | CHECKED:            |                  | DATE: |  |
|  | SCALE: NTS          | SHEET 1 OF       | 2     |  |
|  | DRAWING NUMBER      | ISSU             | ΙE    |  |
|  | 345-ENG-MASTER      | 1                |       |  |
|  |                     |                  |       |  |