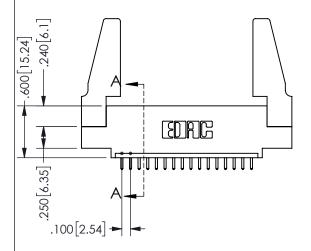

SECTION A-A

ORIGINAL 1

ISSUE NUMBER

**Contact Code 558** 

Contact Code 559

**Contact Code 560** 

- INSULATOR MATERIAL: THERMOPLASTIC POLYESTER, UL 94V-0 DAP MATERIAL AVAILABLE UPON REQUEST
- CONTACT MATERIAL; COPPER ALLOY

CONTACT PLATING: GOLD ON THE MATING AREA, TIN PLATING ON THE CONTACT TAILS, NICKEL UNDERPLATE

345/395 SERIES CARD EDGE CONNECTOR CONTACT CODE 555,556,558,559,560 DIMENSIONS

YOUR CONNECTION TO QUALITY & SERVICE

| ACAD REFERENCE NO.  | 345-ENG-MASTER   |
|---------------------|------------------|
| DRAWN: R.STA.MONICA | DATE:MAY.16/2017 |
| CHECKED:            | DATE:            |
| SCALE: 1:1          | SHEET 2 OF 2     |
| DRAWING NUMBER      | ISSUE            |
| 345-ENG-MASTER      | 1                |