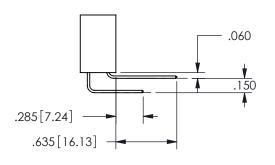

THIS IS A C.A.D. GENERATED DRAWING DO NOT MAKE MANUAL REVISIONS TO MASTER.

ISSUE NUMBER

ORIGINAL

1

THICK PCB

**Contact Dimensions:** 524-P.C. Tail .018 Sq.(0.46 Sq.) - Tail LG=.175(4.45) .100 (2.54) Contact Spacing x .200 (5.08) Row Spacing

.160 4.06 .330[8.38] POINT OF CARD SLOT CONTACT .370 9.4