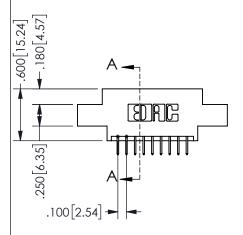

THIS IS A C.A.D. GENERATED DRAWING DO NOT MAKE MANUAL REVISIONS TO MASTER.

ISSUE NUMBER

ORIGINAL

1

THICK PCB

**Contact Dimensions:** 524-P.C. Tail .018 Sq.(0.46 Sq.) - Tail LG=.175(4.45) .100 (2.54) Contact Spacing x .200 (5.08) Row Spacing

.160 4.06 .330[8.38] POINT OF CARD SLOT CONTACT .370 9.4