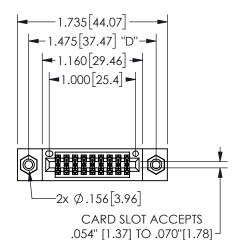

## **SECTION A-A**

345/395 SERIES CARD EDGE CONNECTOR PART NUMBER: 345-018-524-808

**EDAC INC** TORONTO, ONTARIO CANADA

THESE DRAWINGS AND SPECIFICATIONS ARE THE PROPERTY OF EDAC INC.,AND SHALL NOT BE REPRODUCED, OR COPIED OR USED AS THE BASIS FOR THE MANUFACTURE OR SALE OF APPARATUS WITHOUT WRITTEN PERMISSION.

| ACAD REFERENCE NO.  | 345-ENG-MASTER   |
|---------------------|------------------|
| DRAWN: R.STA.MONICA | DATE:MAY.16/2017 |
| CHECKED:            | DATE:            |
| SCALE: NTS          | SHEET 1 OF 2     |
| DRAWING NUMBER      | ISSUE            |
| 345-ENG-MASTER      | 1                |