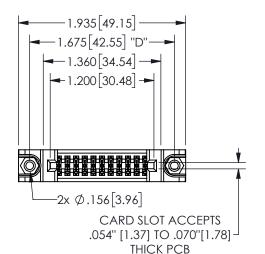

.160 4.06 .330[8.38] POINT OF CARD SLOT CONTACT .370 9.4

345/395 SERIES CARD EDGE CONNECTOR PART NUMBER: 345-022-523-888

YOUR CONNECTION TO QUALITY & SERVICE

**EDAC INC** TORONTO, ONTARIO CANADA

THESE DRAWINGS AND SPECIFICATIONS ARE THE PROPERTY OF EDAC INC.,AND SHALL NOT BE REPRODUCED, OR COPIED OR USED AS THE BASIS FOR THE MANUFACTURE OR SALE OF APPARATUS WITHOUT WRITTEN PERMISSION.

| 3LC11O117           |                |                  | 4 / /-/ / |
|---------------------|----------------|------------------|-----------|
| ACAD REFERENCE NO.  |                | 345-ENG-MASTER   |           |
| DRAWN: R.STA.MONICA |                | DATE:MAY.16/2017 |           |
| CHECKED:            |                | DATE:            |           |
| SCALE:              | NTS            | SHEET            | OF 2      |
| DRAWING             | G NUMBER       |                  | ISSUE     |
| 3                   | 345-ENG-MASTER |                  | 1         |
|                     |                |                  |           |