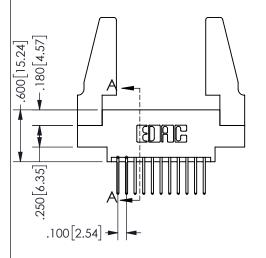

THIS IS A C.A.D. GENERATED DRAWING DO NOT MAKE MANUAL REVISIONS TO MASTER.

ISSUE NUMBER

ORIGINAL

1

**Contact Dimensions:** 523-P.C. Tail .025 Sq.(0.64 Sq.) - Tail LG=.390(9.91) .100 (2.54) Contact Spacing x .200 (5.08) Row Spacing

.160 4.06 .330[8.38] POINT OF CARD SLOT CONTACT .370 9.4

345/395 SERIES CARD EDGE CONNECTOR PART NUMBER: 345-022-523-888

YOUR CONNECTION TO QUALITY & SERVICE

**EDAC INC** TORONTO, ONTARIO CANADA

THESE DRAWINGS AND SPECIFICATIONS ARE THE PROPERTY OF EDAC INC.,AND SHALL NOT BE REPRODUCED, OR COPIED OR USED AS THE BASIS FOR THE MANUFACTURE OR SALE OF APPARATUS WITHOUT WRITTEN PERMISSION.