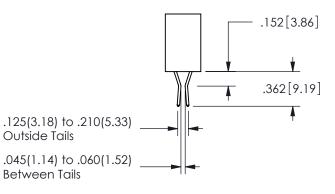

SECTION A\_A

ORIGINAL 1

ISSUE NUMBER

**Contact Code 558** 

Contact Code 559

**Contact Code 560** 

INSULATOR MATERIAL: THERMOPLASTIC POLYESTER, UL 94V-0

DAP MATERIAL AVAILABLE UPON REQUEST

CONTACT MATERIAL; COPPER ALLOY

CONTACT PLATING: GOLD ON THE MATING AREA, TIN PLATING ON THE CONTACT TAILS, NICKEL UNDERPLATE