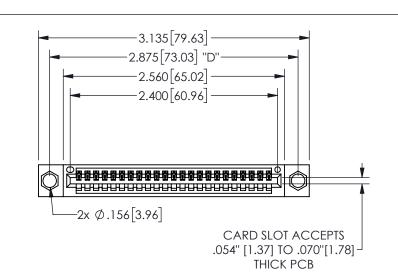

100[2.54] - A - 320[8:88]

<u>Contact Dimensions:</u>
520-P.C. Tail .030x.018(0.76x0.46) - Tail LG=.175(4.45)
.100 (2.54) Contact Spacing x .200 (5.08) Row Spacing

345/395 SERIES CARD EDGE CONNECTOR PART NUMBER: 345-023-520-104

EDAC INC TORONTO, ONTARIO CANADA

YOUR CONNECTION TO QUALITY & SERVICE WITHOUT WR

| JOININECTOR + |                                                                     |                |              |                  |       |
|---------------|---------------------------------------------------------------------|----------------|--------------|------------------|-------|
|               | 04                                                                  | DRAWN:         | R.STA.MONICA | DATE:MAY.16/2017 |       |
| 04            |                                                                     | CHECKED:       |              | DATE:            |       |
|               | THESE DRAWINGS AND SPECIFICATIONS ARE THE PROPERTY OF EDAC INC. AND | SCALE:         | NTS          | SHEET            | OF 2  |
|               | SHALL NOT BE REPRODUCED, OR COPIED  OR USED AS THE BASIS FOR THE    | DRAWING        | G NUMBER     |                  | ISSUE |
|               | MANUFACTURE OR SALE OF APPARATUS WITHOUT WRITTEN PERMISSION.        | 345-ENG-MASTER |              |                  | 1     |