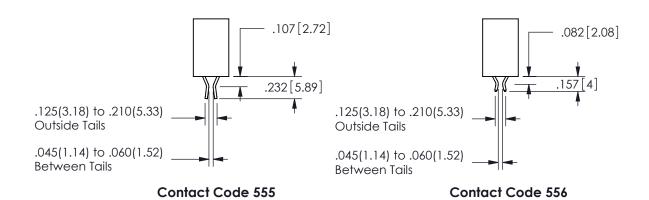

ACAD REFERENCE NO.

ISSUE NUMBER ORIGINAL

1

**Contact Code 558** 

Contact Code 559

**Contact Code 560** 

INSULATOR MATERIAL: THERMOPLASTIC POLYESTER, UL 94V-0

DAP MATERIAL AVAILABLE UPON REQUEST

CONTACT MATERIAL; COPPER ALLOY

CONTACT PLATING: GOLD ON THE MATING AREA, TIN PLATING ON THE CONTACT TAILS, NICKEL UNDERPLATE

345/395 SERIES CARD EDGE CONNECTOR CONTACT CODE 555,556,558,559,560 DIMENSIONS