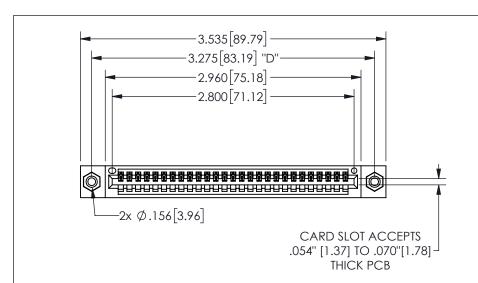

THIS IS A C.A.D. GENERATED DRAWING DO NOT MAKE MANUAL REVISIONS TO MASTER.

ISSUE NUMBER

ORIGINAL

1

.160 4.06 .330[8.38] POINT OF CARD SLOT CONTACT

.240[6.1] 600 15.24 250 [6.35] .100[2.54]

<u>Contact Dimensions:</u>
520-P.C. Tail .030x.018(0.76x0.46) - Tail LG=.175(4.45)
.100 (2.54) Contact Spacing x .200 (5.08) Row Spacing

345/395 SERIES CARD EDGE CONNECTOR PART NUMBER: 345-027-520-408

YOUR CONNECTION TO QUALITY & SERVICE

**EDAC INC** TORONTO, ONTARIO CANADA

THESE DRAWINGS AND SPECIFICATIONS ARE THE PROPERTY OF EDAC INC.,AND SHALL NOT BE REPRODUCED, OR COPIED OR USED AS THE BASIS FOR THE MANUFACTURE OR SALE OF APPARATUS WITHOUT WRITTEN PERMISSION.