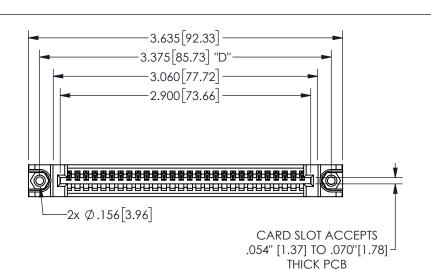

345/395 SERIES CARD EDGE CONNECTOR PART NUMBER: 345-028-541-188

**EDAC INC** TORONTO, ONTARIO CANADA

YOUR CONNECTION TO QUALITY & SERVICE

THESE DRAWINGS AND SPECIFICATIONS ARE THE PROPERTY OF EDAC INC.,AND SHALL NOT BE REPRODUCED,OR COPIED OR USED AS THE BASIS FOR THE MANUFACTURE OR SALE OF APPARATUS WITHOUT WRITTEN PERMISSION.

| SI                  | ECTION            | A-A    |
|---------------------|-------------------|--------|
| ACAD REFERENCE NO.  | 345-ENG- <i>N</i> | MASTER |
| DRAWN: R.STA.MONICA | DATE:MAY.1        | 6/2017 |
| CHECKED:            | DATE:             |        |
| SCALE: NTS          | SHEET 1           | OF 2   |
| DRAWING NUMBER      | ı                 | SSUE   |
| 345-ENG-MASTER      |                   | 1      |