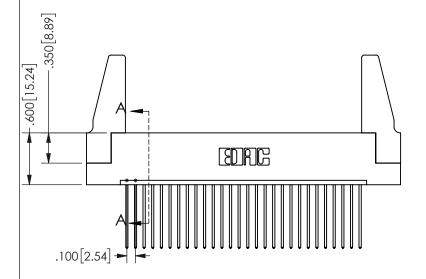

THIS IS A C.A.D. GENERATED DRAWING DO NOT MAKE MANUAL REVISIONS TO MASTER.

1

.160 4.06 .330[8.38] POINT OF CARD SLOT CONTACT .370 9.4

<u>Contact Dimensions:</u>
541-Wire Wrap .025 Sq.(0.64 Sq.) - Tail LG=.750(19.05)
.100 (2.54) Contact Spacing x .200 (5.08) Row Spacing

345/395 SERIES CARD EDGE CONNECTOR PART NUMBER: 345-028-541-188

**EDAC INC** TORONTO, ONTARIO CANADA

YOUR CONNECTION TO QUALITY & SERVICE

THESE DRAWINGS AND SPECIFICATIONS ARE THE PROPERTY OF EDAC INC.,AND SHALL NOT BE REPRODUCED,OR COPIED OR USED AS THE BASIS FOR THE MANUFACTURE OR SALE OF APPARATUS WITHOUT WRITTEN PERMISSION.