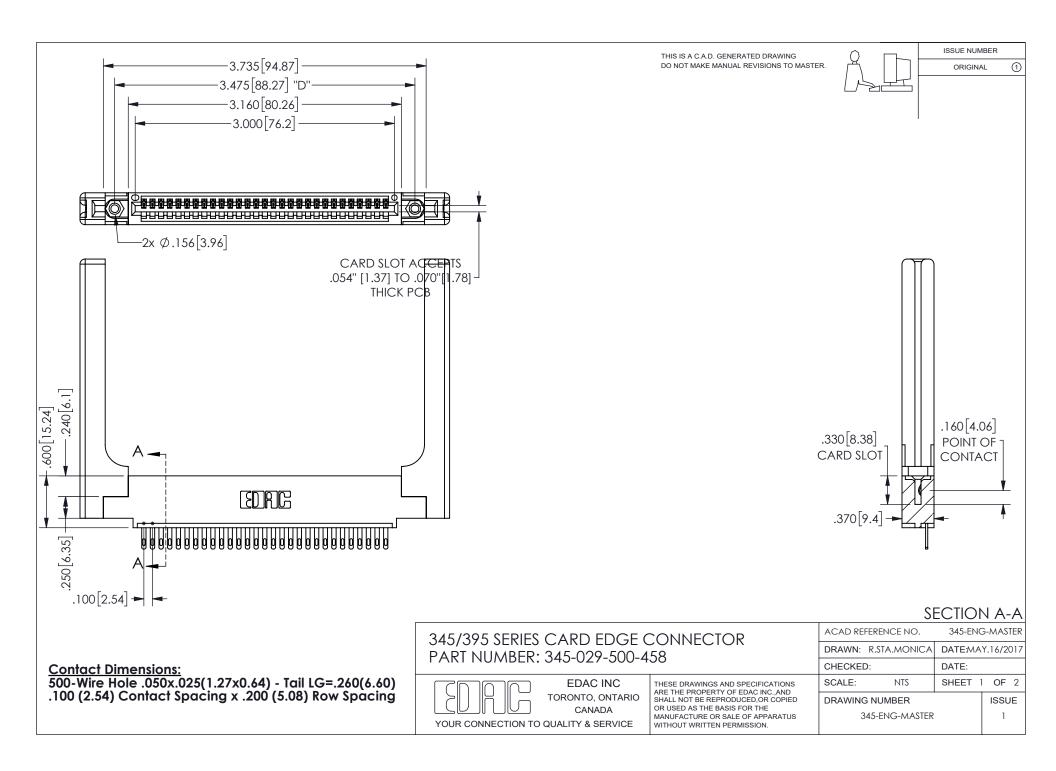

## 345/395 SERIES CARD EDGE CONNECTOR CONTACT CODE 555,556,558,559,560 DIMENSIONS

YOUR CONNECTION TO QUALITY & SERVICE

**EDAC INC** TORONTO, ONTARIO CANADA

THESE DRAWINGS AND SPECIFICATIONS ARE THE PROPERTY OF EDAC INC.,AND SHALL NOT BE REPRODUCED, OR COPIED OR USED AS THE BASIS FOR THE MANUFACTURE OR SALE OF APPARATUS WITHOUT WRITTEN PERMISSION.

| ACAD REFERENCE NO.  | 345-ENG-MASTER   |
|---------------------|------------------|
| DRAWN: R.STA.MONICA | DATE:MAY.16/2017 |
| CHECKED:            | DATE:            |
| SCALE: 1:1          | SHEET 2 OF 2     |
| DRAWING NUMBER      | ISSUE            |
| 345-ENG-MASTER      | 1                |