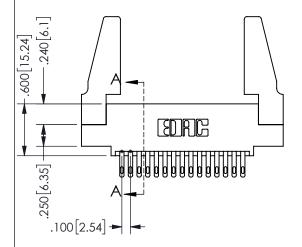

## 345/395 SERIES CARD EDGE CONNECTOR PART NUMBER: 345-030-500-588

YOUR CONNECTION TO QUALITY & SERVICE

**EDAC INC** TORONTO, ONTARIO CANADA

THESE DRAWINGS AND SPECIFICATIONS ARE THE PROPERTY OF EDAC INC.,AND SHALL NOT BE REPRODUCED,OR COPIED OR USED AS THE BASIS FOR THE MANUFACTURE OR SALE OF APPARATUS WITHOUT WRITTEN PERMISSION.