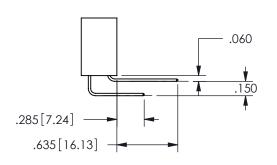

SECTION A\_A

ISSUE NUMBER ORIGINAL

1

**Contact Code 558** 

Contact Code 559

**Contact Code 560** 

INSULATOR MATERIAL: THERMOPLASTIC POLYESTER, UL 94V-0

DAP MATERIAL AVAILABLE UPON REQUEST

CONTACT MATERIAL; COPPER ALLOY CONTACT PLATING: GOLD ON THE MATING AREA, TIN PLATING ON THE CONTACT TAILS, NICKEL UNDERPLATE

345/395 SERIES CARD EDGE CONNECTOR CONTACT CODE 555,556,558,559,560 DIMENSIONS