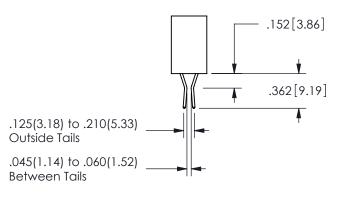

SECTION A\_A

ISSUE NUMBER ORIGINAL

1

**Contact Code 558** 

Contact Code 559

**Contact Code 560** 

INSULATOR MATERIAL: THERMOPLASTIC POLYESTER, UL 94V-0

DAP MATERIAL AVAILABLE UPON REQUEST

CONTACT MATERIAL; COPPER ALLOY CONTACT PLATING: GOLD ON THE MATING AREA, TIN PLATING ON THE CONTACT TAILS, NICKEL UNDERPLATE

345/395 SERIES CARD EDGE CONNECTOR CONTACT CODE 555,556,558,559,560 DIMENSIONS