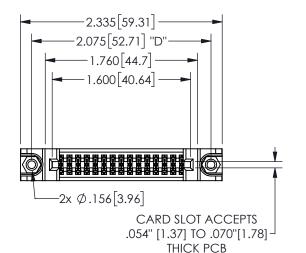

## 345/395 SERIES CARD EDGE CONNECTOR PART NUMBER: 345-030-500-588

YOUR CONNECTION TO QUALITY & SERVICE

**EDAC INC** TORONTO, ONTARIO CANADA

THESE DRAWINGS AND SPECIFICATIONS ARE THE PROPERTY OF EDAC INC.,AND SHALL NOT BE REPRODUCED,OR COPIED OR USED AS THE BASIS FOR THE MANUFACTURE OR SALE OF APPARATUS WITHOUT WRITTEN PERMISSION.