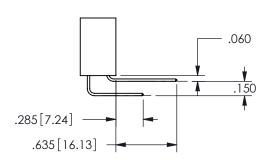

## <u>Contact Dimensions:</u> 556-Extender Board Bend (Code 520 Contacts) See Sheet 2 for Contact Code 555, 556, 558, 559, 560 **Dimensions**

CARD SLOT CONTACT

.330[8.38]

345/395 SERIES CARD EDGE CONNECTOR PART NUMBER: 345-032-556-512

CONTACT PLATING: GOLD ON THE MATING AREA, TIN PLATING ON THE CONTACT TAILS, NICKEL UNDERPLATE

345/395 SERIES CARD EDGE CONNECTOR CONTACT CODE 555,556,558,559,560 DIMENSIONS

YOUR CONNECTION TO QUALITY & SERVICE