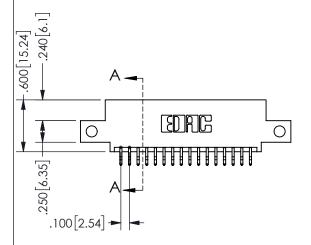

THIS IS A C.A.D. GENERATED DRAWING DO NOT MAKE MANUAL REVISIONS TO MASTER.

ISSUE NUMBER

.160 4.06

POINT OF

SECTION A-A

ORIGINAL

1

-2.435[61.85] 1.860 47.24 -1.700 43.18 CARD SLOT ACCEPTS

> .054" [1.37] TO .070"[1.78]-THICK PCB

## <u>Contact Dimensions:</u> 556-Extender Board Bend (Code 520 Contacts) See Sheet 2 for Contact Code 555, 556, 558, 559, 560 **Dimensions**

CARD SLOT CONTACT

.330[8.38]

345/395 SERIES CARD EDGE CONNECTOR PART NUMBER: 345-032-556-512