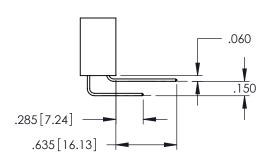

Contact Dimensions:
560-Extender Board Bend (Code 523 Contacts)
See Sheet 2 for Contact Code 555, 556, 558, 559, 560 Dimensions

ACAD REFERENCE NO. 345-ENG-MASTER

DATE:MAY.16/2017

SHEET 1 OF 2

1

- INSULATOR MATERIAL: THERMOPLASTIC PBT BLACK, UL 94V-0
- CONTACT MATERIAL; COPPER TIN ALLOY CONTACT PLATING: GOLD ON THE MATING AREA, TIN PLATING ON THE CONTACT TAILS, NICKEL UNDERPLATE