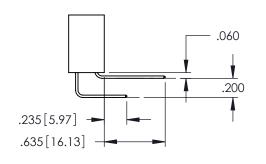

Contact Dimensions:
560-Extender Board Bend (Code 523 Contacts)
See Sheet 2 for Contact Code 555, 556, 558, 559, 560 Dimensions

ACAD REFERENCE NO. 345-ENG-MASTER

DATE:MAY.16/2017

SHEET 1 OF 2

1

- INSULATOR MATERIAL: THERMOPLASTIC PBT BLACK, UL 94V-0
- CONTACT MATERIAL; COPPER TIN ALLOY CONTACT PLATING: GOLD ON THE MATING AREA, TIN PLATING ON THE CONTACT TAILS, NICKEL UNDERPLATE

| 345/395 SERIES CARD EDGE CONNECTOR PART NUMBER: 345-034-560-803 |                            |                                                                                                                              | DRAWN: R.STA.MONICA |               |
|-----------------------------------------------------------------|----------------------------|------------------------------------------------------------------------------------------------------------------------------|---------------------|---------------|
| 1 AKT NOMBER, 343-034-360-60                                    |                            | 03                                                                                                                           | CHECKE              | D:            |
|                                                                 | EDAC INC                   | THESE DRAWINGS AND SPECIFICATIONS ARE THE PROPERTY OF EDAC INCAND                                                            | SCALE:              | 1:1           |
|                                                                 | TORONTO, ONTARIO<br>CANADA | SHALL NOT BE REPRODUCED, OR COPIED OR USED AS THE BASIS FOR THE MANUFACTURE OR SALE OF APPARATUS WITHOUT WRITTEN PERMISSION. | DRAWING             | NUMBER        |
| YOUR CONNECTION TO                                              | QUALITY & SERVICE          |                                                                                                                              | 34                  | 15-ENG-MASTER |