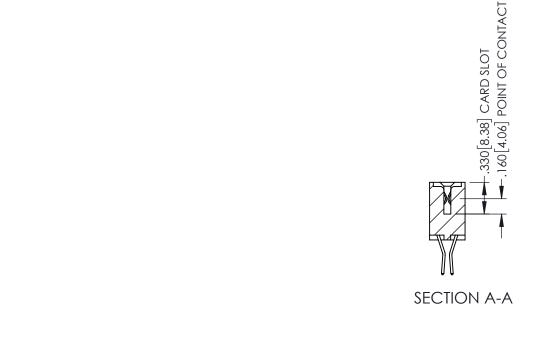

Contact Dimensions:
560-Extender Board Bend (Code 523 Contacts)
See Sheet 2 for Contact Code 555, 556, 558, 559, 560 Dimensions

ACAD REFERENCE NO. 345-ENG-MASTER

DATE:MAY.16/2017

SHEET 1 OF 2

1

- INSULATOR MATERIAL: THERMOPLASTIC PBT BLACK, UL 94V-0
- CONTACT MATERIAL; COPPER TIN ALLOY CONTACT PLATING: GOLD ON THE MATING AREA, TIN PLATING ON THE CONTACT TAILS, NICKEL UNDERPLATE

| 345/395 SERIES CARD EDGE CONNECTOR PART NUMBER: 345-034-560-803 |                            |                                                                                                                              | DRAWN: R.STA.MONICA |               |
|-----------------------------------------------------------------|----------------------------|------------------------------------------------------------------------------------------------------------------------------|---------------------|---------------|
| 1 AKT NOMBER, 343-034-360-60                                    |                            | 03                                                                                                                           | CHECKE              | D:            |
|                                                                 | EDAC INC                   | THESE DRAWINGS AND SPECIFICATIONS ARE THE PROPERTY OF EDAC INCAND                                                            | SCALE:              | 1:1           |
|                                                                 | TORONTO, ONTARIO<br>CANADA | SHALL NOT BE REPRODUCED, OR COPIED OR USED AS THE BASIS FOR THE MANUFACTURE OR SALE OF APPARATUS WITHOUT WRITTEN PERMISSION. | DRAWING             | NUMBER        |
| YOUR CONNECTION TO                                              | QUALITY & SERVICE          |                                                                                                                              | 34                  | 15-ENG-MASTER |