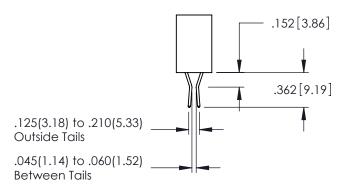

**Contact Code 558** 

Contact Code 559

Contact Code 560

INSULATOR MATERIAL: THERMOPLASTIC POLYESTER, UL 94V-0

DAP MATERIAL AVAILABLE UPON REQUEST

CONTACT MATERIAL; COPPER ALLOY CONTACT PLATING: GOLD ON THE MATING AREA, TIN PLATING ON THE CONTACT TAILS, NICKEL UNDERPLATE

## 345/395 SERIES CARD EDGE CONNECTOR CONTACT CODE 555,556,558,559,560 DIMENSIONS

YOUR CONNECTION TO QUALITY & SERVICE

|   | ACAD REFERENCE NO. 345-ENG-MASTER |                  |  |  |  |  |
|---|-----------------------------------|------------------|--|--|--|--|
|   | DRAWN: R.STA.MONICA               | DATE:MAY.16/2017 |  |  |  |  |
|   | CHECKED:                          | DATE:            |  |  |  |  |
|   | SCALE: 1:1                        | SHEET 2 OF 2     |  |  |  |  |
| D | DRAWING NUMBER                    | ISSUE            |  |  |  |  |