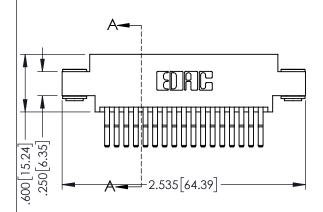

Contact Dimensions:
560-Extender Board Bend (Code 523 Contacts)
See Sheet 2 for Contact Code 555, 556, 558, 559, 560 Dimensions

ACAD REFERENCE NO. 345-ENG-MASTER

DATE:MAY.16/2017

SHEET 1 OF 2

1

- INSULATOR MATERIAL: THERMOPLASTIC PBT BLACK, UL 94V-0
- CONTACT MATERIAL; COPPER TIN ALLOY CONTACT PLATING: GOLD ON THE MATING AREA, TIN PLATING ON THE CONTACT TAILS, NICKEL UNDERPLATE

| 345/395 SERIES CARD EDGE CONNECTOR PART NUMBER: 345-034-560-803 |                            |                                                                                                                              | DRAWN: R.STA.MONICA |               |
|-----------------------------------------------------------------|----------------------------|------------------------------------------------------------------------------------------------------------------------------|---------------------|---------------|
| 1 AKT NOMBER, 343-034-360-60                                    |                            | 03                                                                                                                           | CHECKE              | D:            |
|                                                                 | EDAC INC                   | THESE DRAWINGS AND SPECIFICATIONS ARE THE PROPERTY OF EDAC INCAND                                                            | SCALE:              | 1:1           |
|                                                                 | TORONTO, ONTARIO<br>CANADA | SHALL NOT BE REPRODUCED, OR COPIED OR USED AS THE BASIS FOR THE MANUFACTURE OR SALE OF APPARATUS WITHOUT WRITTEN PERMISSION. | DRAWING             | NUMBER        |
| YOUR CONNECTION TO                                              | QUALITY & SERVICE          |                                                                                                                              | 34                  | 15-ENG-MASTER |