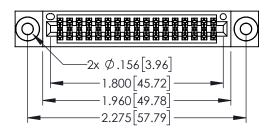

Contact Dimensions:
560-Extender Board Bend (Code 523 Contacts)
See Sheet 2 for Contact Code 555, 556, 558, 559, 560 Dimensions

ACAD REFERENCE NO. 345-ENG-MASTER

DATE:MAY.16/2017

SHEET 1 OF 2

1

- INSULATOR MATERIAL: THERMOPLASTIC PBT BLACK, UL 94V-0
- CONTACT MATERIAL; COPPER TIN ALLOY CONTACT PLATING: GOLD ON THE MATING AREA, TIN PLATING ON THE CONTACT TAILS, NICKEL UNDERPLATE

| 345/395 SERIES CARD EDGE CONNECTOR PART NUMBER: 345-034-560-803 |                            |                                                                                                                              | DRAWN: R.STA.MONICA |               |
|-----------------------------------------------------------------|----------------------------|------------------------------------------------------------------------------------------------------------------------------|---------------------|---------------|
| 1 AKT NOMBER, 343-034-360-60                                    |                            | 03                                                                                                                           | CHECKE              | D:            |
|                                                                 | EDAC INC                   | THESE DRAWINGS AND SPECIFICATIONS ARE THE PROPERTY OF EDAC INCAND                                                            | SCALE:              | 1:1           |
|                                                                 | TORONTO, ONTARIO<br>CANADA | SHALL NOT BE REPRODUCED, OR COPIED OR USED AS THE BASIS FOR THE MANUFACTURE OR SALE OF APPARATUS WITHOUT WRITTEN PERMISSION. | DRAWING             | NUMBER        |
| YOUR CONNECTION TO                                              | QUALITY & SERVICE          |                                                                                                                              | 34                  | 15-ENG-MASTER |