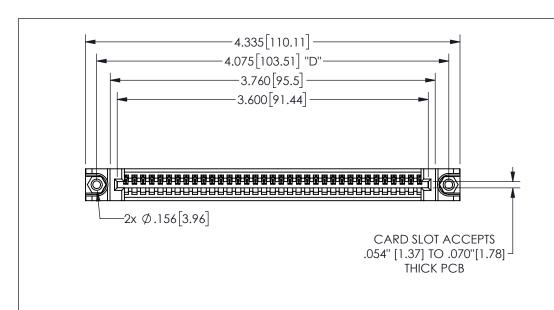

345/395 SERIES CARD EDGE CONNECTOR PART NUMBER: 345-035-500-688

**EDAC INC** TORONTO, ONTARIO CANADA

THESE DRAWINGS AND SPECIFICATIONS ARE THE PROPERTY OF EDAC INC.,AND SHALL NOT BE REPRODUCED, OR COPIED OR USED AS THE BASIS FOR THE MANUFACTURE OR SALE OF APPARATUS WITHOUT WRITTEN PERMISSION.

| S                   | SECTION A-A      |
|---------------------|------------------|
| ACAD REFERENCE NO.  | 345-ENG-MASTER   |
| DRAWN: R.STA.MONICA | DATE:MAY.16/2017 |
| CHECKED:            | DATE:            |
| SCALE: NTS          | SHEET 1 OF 2     |
| DRAWING NUMBER      | ISSUE            |
| 345-ENG-MASTE       | R 1              |