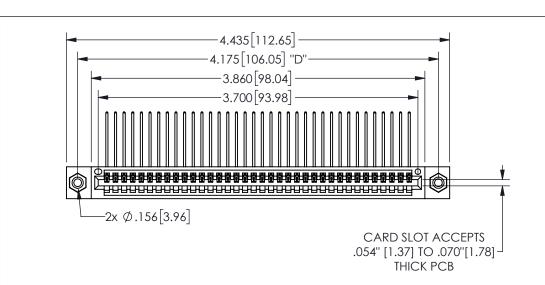

THIS IS A C.A.D. GENERATED DRAWING DO NOT MAKE MANUAL REVISIONS TO MASTER.

ORIGINAL

1

.160 4.06 .330[8.38] POINT OF CARD SLOT CONTACT .370 9.4

-.180[4.57] 600 15.24 .250[6.35] .100[2.54]

<u>Contact Dimensions:</u>
559-90 Degree Bend (Code 541 Contacts)
See Sheet 2 for Contact Code 555, 556, 558, 559, 560 **Dimensions** 

| 345/395 SERIES CARD EDGE CONNECTOR |
|------------------------------------|
| PART NUMBER: 345-036-559-608       |

YOUR CONNECTION TO QUALITY & SERVICE

**EDAC INC** TORONTO, ONTARIO CANADA

THESE DRAWINGS AND SPECIFICATIONS ARE THE PROPERTY OF EDAC INC.,AND SHALL NOT BE REPRODUCED,OR COPIED OR USED AS THE BASIS FOR THE MANUFACTURE OR SALE OF APPARATUS WITHOUT WRITTEN PERMISSION.

| ACAD REFERENCE NO. |              | 345-ENG-MASTER |           |
|--------------------|--------------|----------------|-----------|
| DRAWN:             | R.STA.MONICA | DATEMA         | Y.16/2017 |
| CHECKE             | D:           | DATE:          |           |
| SCALE:             | NTS          | SHEET          | OF 2      |
| DRAWING            | NUMBER       |                | ISSUE     |
| 345-ENG-MASTER     |              |                | 1         |