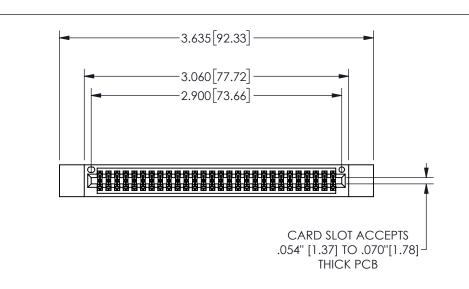

THIS IS A C.A.D. GENERATED DRAWING DO NOT MAKE MANUAL REVISIONS TO MASTER.

ISSUE NUMBER

ORIGINAL

1

.160[4.06] .330[8.38] POINT OF CARD SLOT CONTACT .370 9.4 .200 5.08

## .240[6.1] .600[15.24] .250[6.35] .100[2.54]

<u>Contact Dimensions:</u> 500-Wire Hole .050x.025(1.27x0.64) - Tail LG=.260(6.60) .100 (2.54) Contact Spacing x .200 (5.08) Row Spacing

| 345/395 SERIES CARD EDGE CONNECTOR |
|------------------------------------|
| PART NUMBER: 345-056-500-512       |