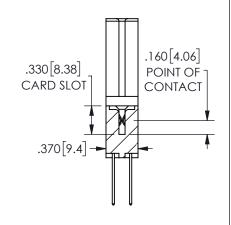

SECTION A-A

ISSUE NUMBER ORIGINAL

1

**Contact Code 558** 

Contact Code 559

**Contact Code 560** 

INSULATOR MATERIAL: THERMOPLASTIC POLYESTER, UL 94V-0 DAP MATERIAL AVAILABLE UPON REQUEST

CONTACT MATERIAL; COPPER ALLOY

CONTACT PLATING: GOLD ON THE MATING AREA, TIN PLATING ON THE CONTACT TAILS, NICKEL UNDERPLATE

## 345/395 SERIES CARD EDGE CONNECTOR CONTACT CODE 555,556,558,559,560 DIMENSIONS

YOUR CONNECTION TO QUALITY & SERVICE

**EDAC INC** TORONTO, ONTARIO CANADA

THESE DRAWINGS AND SPECIFICATIONS ARE THE PROPERTY OF EDAC INC.,AND SHALL NOT BE REPRODUCED, OR COPIED OR USED AS THE BASIS FOR THE MANUFACTURE OR SALE OF APPARATUS WITHOUT WRITTEN PERMISSION.

|  | ACAD REFERENCE NO.  | 345-ENG-MASTER   |  |  |
|--|---------------------|------------------|--|--|
|  | DRAWN: R.STA.MONICA | DATE:MAY.16/2017 |  |  |
|  | CHECKED:            | DATE:            |  |  |
|  | SCALE: 1:1          | SHEET 2 OF 2     |  |  |
|  | DRAWING NUMBER      | ISSUE            |  |  |
|  | 345-ENG-MASTER      | 1                |  |  |