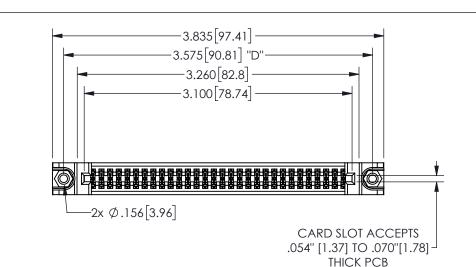

345/395 SERIES CARD EDGE CONNECTOR PART NUMBER: 345-060-540-588

YOUR CONNECTION TO QUALITY & SERVICE

**EDAC INC** TORONTO, ONTARIO CANADA

THESE DRAWINGS AND SPECIFICATIONS ARE THE PROPERTY OF EDAC INC.,AND SHALL NOT BE REPRODUCED,OR COPIED OR USED AS THE BASIS FOR THE MANUFACTURE OR SALE OF APPARATUS WITHOUT WRITTEN PERMISSION.

| ACAD RE  | FERENCE NO.    | 345-ENG-MASTER |           |
|----------|----------------|----------------|-----------|
| DRAWN:   | R.STA.MONICA   | DATE:MA        | Y.16/2017 |
| CHECKED: |                | DATE:          |           |
| SCALE:   | NTS            | SHEET          | OF 2      |
| DRAWING  | G NUMBER       |                | ISSUE     |
| 3        | 345-ENG-MASTER |                | 1         |