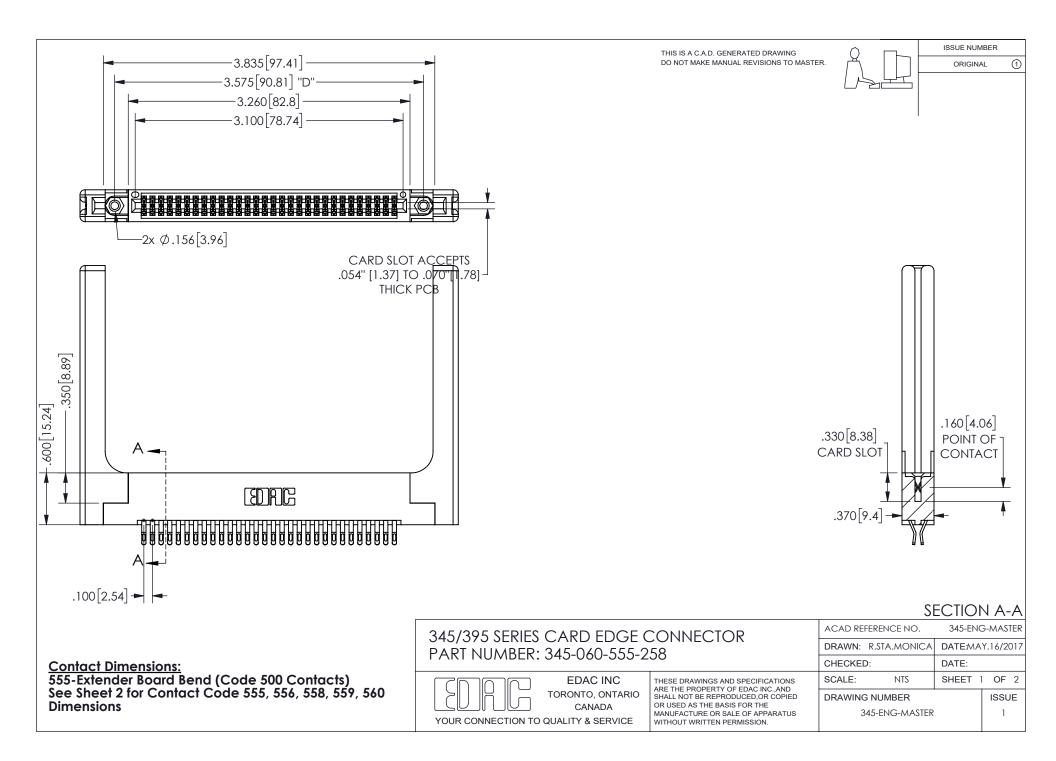

ISSUE NUMBER ORIGINAL

1









**Contact Code 558** 

Contact Code 559

Contact Code 560

INSULATOR MATERIAL: THERMOPLASTIC POLYESTER, UL 94V-0 DAP MATERIAL AVAILABLE UPON REQUEST

CONTACT MATERIAL; COPPER ALLOY

CONTACT PLATING: GOLD ON THE MATING AREA, TIN PLATING ON THE CONTACT TAILS, NICKEL UNDERPLATE

## 345/395 SERIES CARD EDGE CONNECTOR CONTACT CODE 555,556,558,559,560 DIMENSIONS

YOUR CONNECTION TO QUALITY & SERVICE

**EDAC INC** TORONTO, ONTARIO CANADA

THESE DRAWINGS AND SPECIFICATIONS ARE THE PROPERTY OF EDAC INC.,AND SHALL NOT BE REPRODUCED, OR COPIED OR USED AS THE BASIS FOR THE MANUFACTURE OR SALE OF APPARATUS WITHOUT WRITTEN PERMISSION.

| ACAD REFERENCE NO.  | 345-ENG-MASTER   |
|---------------------|------------------|
| DRAWN: R.STA.MONICA | DATE:MAY.16/2017 |
| C