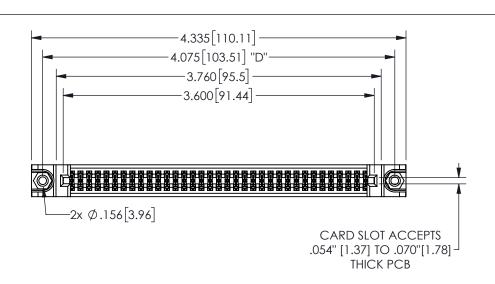

345/395 SERIES CARD EDGE CONNECTOR PART NUMBER: 345-070-541-888

YOUR CONNECTION TO QUALITY & SERVICE

**EDAC INC** TORONTO, ONTARIO CANADA

THESE DRAWINGS AND SPECIFICATIONS ARE THE PROPERTY OF EDAC INC.,AND SHALL NOT BE REPRODUCED,OR COPIED OR USED AS THE BASIS FOR THE MANUFACTURE OR SALE OF APPARATUS WITHOUT WRITTEN PERMISSION.

| ACAD REFERENCE NO.  | 345-ENG-MASTER  |
|---------------------|-----------------|
| DRAWN: R.STA.MONICA | DATEMAY.16/2017 |
| CHECKED:            | DATE:           |
| SCALE: NTS          | SHEET 1 OF 2    |
| DRAWING NUMBER      | ISSUE           |
| 345-ENG-MASTER      | 1               |