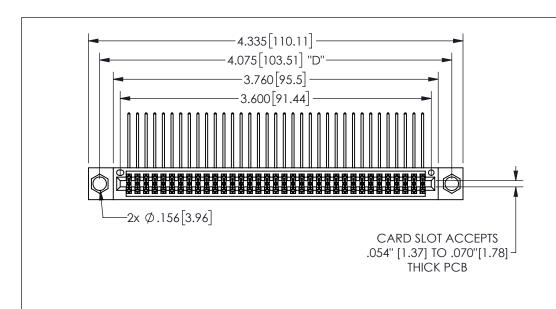

THIS IS A C.A.D. GENERATED DRAWING DO NOT MAKE MANUAL REVISIONS TO MASTER.

ISSUE NUMBER

ORIGINAL

1

.160[4.06] .330[8.38] POINT OF CARD SLOT CONTACT .370 9.4 .150[3.81]

## -.350[8.89] .600[15.24] EDRG .100[2.54]

<u>Contact Dimensions:</u>
559-90 Degree Bend (Code 541 Contacts)
See Sheet 2 for Contact Code 555, 556, 558, 559, 560 **Dimensions** 

| 345/395 SERIES CARD EDGE CONNECTOR |
|------------------------------------|
| PART NUMBER: 345-070-559-204       |

YOUR CONNECTION TO QUALITY & SERVICE

**EDAC INC** TORONTO, ONTARIO CANADA

THESE DRAWINGS AND SPECIFICATIONS ARE THE PROPERTY OF EDAC INC.,AND SHALL NOT BE REPRODUCED,OR COPIED OR USED AS THE BASIS FOR THE MANUFACTURE OR SALE OF APPARATUS WITHOUT WRITTEN PERMISSION.

|                    | 02011011717  |         |           |
|--------------------|--------------|---------|-----------|
| ACAD REFERENCE NO. |              | 345-ENC | 3-MASTER  |
| DRAWN:             | R.STA.MONICA | DATE:MA | Y.16/2017 |
| CHECKE             | D:           | DATE:   |           |
| SCALE:             | NTS          | SHEET 1 | OF 2      |
| DRAWING NUMBER     |              |         | ISSUE     |
| 345-ENG-MASTER     |              |         | 1         |