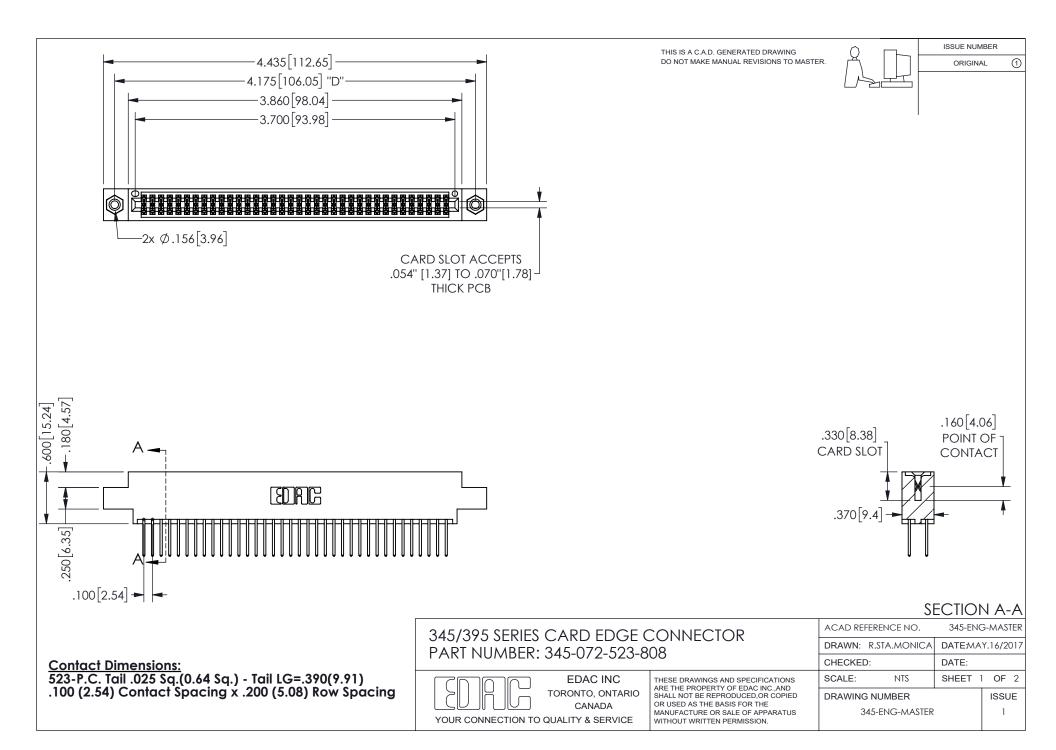

ISSUE NUMBER ORIGINAL

1









**Contact Code 558** 

Contact Code 559

Contact Code 560

INSULATOR MATERIAL: THERMOPLASTIC POLYESTER, UL 94V-0 DAP MATERIAL AVAILABLE UPON REQUEST

CONTACT MATERIAL; COPPER ALLOY

CONTACT PLATING: GOLD ON THE MATING AREA, TIN PLATING ON THE CONTACT TAILS, NICKEL UNDERPLATE

## 345/395 SERIES CARD EDGE CONNECTOR CONTACT CODE 555,556,558,559,560 DIMENSIONS

YOUR CONNECTION TO QUALITY & SERVICE

**EDAC INC** TORONTO, ONTARIO CANADA

THESE DRAWINGS AND SPECIFICATIONS ARE THE PROPERTY OF EDAC INC.,AND SHALL NOT BE REPRODUCED, OR COPIED OR USED AS THE BASIS FOR THE MANUFACTURE OR SALE OF APPARATUS WITHOUT WRITTEN PERMISSION.

| ACAD REFERENCE NO.  | 345-ENG-MASTER   |
|---------------------|------------------|
| DRAWN: R.STA.MONICA | DATE:MAY.16/2017 |
| C