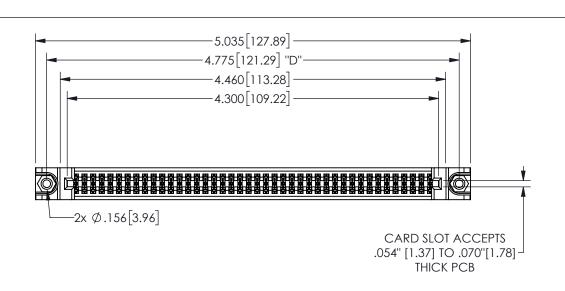

THIS IS A C.A.D. GENERATED DRAWING DO NOT MAKE MANUAL REVISIONS TO MASTER.

ORIGINAL

<u>Contact Dimensions:</u> 544-Wire Wrap .050x.025(1.27x0.64) - Tail LG=.750(19.05)

.100 (2.54) Contact Spacing x .200 (5.08) Row Spacing

## 345/395 SERIES CARD EDGE CONNECTOR PART NUMBER: 345-084-544-588

YOUR CONNECTION TO QUALITY & SERVICE

**EDAC INC** TORONTO, ONTARIO CANADA

THESE DRAWINGS AND SPECIFICATIONS ARE THE PROPERTY OF EDAC INC.,AND SHALL NOT BE REPRODUCED,OR COPIED OR USED AS THE BASIS FOR THE MANUFACTURE OR SALE OF APPARATUS WITHOUT WRITTEN PERMISSION.

| 02011011717         |                |         |
|---------------------|----------------|---------|
| ACAD REFERENCE NO.  | 345-ENG-MASTER |         |
| DRAWN: R.STA.MONICA | DATEMAY        | 16/2017 |
| CHECKED:            | DATE:          |         |
| SCALE: NTS          | SHEET 1        | OF 2    |
| DRAWING NUMBER      |                | ISSUE   |
| 345-ENG-MASTER      |                | 1       |