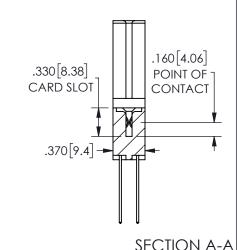

ISSUE NUMBER ORIGINAL

1

**Contact Code 558** 

Contact Code 559

Contact Code 560

INSULATOR MATERIAL: THERMOPLASTIC POLYESTER, UL 94V-0 DAP MATERIAL AVAILABLE UPON REQUEST

CONTACT MATERIAL; COPPER ALLOY

CONTACT PLATING: GOLD ON THE MATING AREA, TIN PLATING ON THE CONTACT TAILS, NICKEL UNDERPLATE

## 345/395 SERIES CARD EDGE CONNECTOR CONTACT CODE 555,556,558,559,560 DIMENSIONS

YOUR CONNECTION TO QUALITY & SERVICE

**EDAC INC** TORONTO, ONTARIO CANADA

THESE DRAWINGS AND SPECIFICATIONS ARE THE PROPERTY OF EDAC INC.,AND SHALL NOT BE REPRODUCED, OR COPIED OR USED AS THE BASIS FOR THE MANUFACTURE OR SALE OF APPARATUS WITHOUT WRITTEN PERMISSION.

| ACAD REFERENCE NO.  | 345-ENG-MASTER   |
|---------------------|------------------|
| DRAWN: R.STA.MONICA | DATE:MAY.16/2017 |
| CHECKED:            | DATE:            |
| SCALE: 1:1          | SHEET 2 OF 2     |
| DRAWING NUMBER      | ISSUE            |
| 345-ENG-MASTER      | 1                |