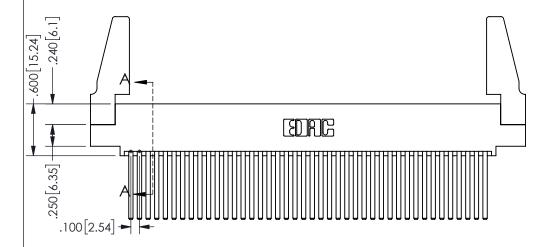

THIS IS A C.A.D. GENERATED DRAWING DO NOT MAKE MANUAL REVISIONS TO MASTER.

ORIGINAL

<u>Contact Dimensions:</u> 544-Wire Wrap .050x.025(1.27x0.64) - Tail LG=.750(19.05)

.100 (2.54) Contact Spacing x .200 (5.08) Row Spacing

ISSUE NUMBER ORIGINAL

1

**Contact Code 558** 

Contact Code 559

Contact Code 560

INSULATOR MATERIAL: THERMOPLASTIC POLYESTER, UL 94V-0 DAP MATERIAL AVAILABLE UPON REQUEST

CONTACT MATERIAL; COPPER ALLOY

CONTACT PLATING: GOLD ON THE MATING AREA, TIN PLATING ON THE CONTACT TAILS, NICKEL UNDERPLATE

## 345/395 SERIES CARD EDGE CONNECTOR CONTACT CODE 555,556,558,559,560 DIMENSIONS

YOUR CONNECTION TO QUALITY & SERVICE

**EDAC INC** TORONTO, ONTARIO CANADA

THESE DRAWINGS AND SPECIFICATIONS ARE THE PROPERTY OF EDAC INC.,AND SHALL NOT BE REPRODUCED, OR COPIED OR USED AS THE BASIS FOR THE MANUFACTURE OR SALE OF APPARATUS WITHOUT WRITTEN PERMISSION.

| ACAD REFERENCE NO.  | 345-ENG-MASTER   |
|---------------------|------------------|
| DRAWN: R.STA.MONICA | DATE:MAY.16/2017 |
| CHECKED:            | DATE:            |
| SCALE: 1:1          | SHEET 2 OF 2     |
| DRAWING NUMBER      | ISSUE            |
| 345-ENG-MASTER      | 1                |