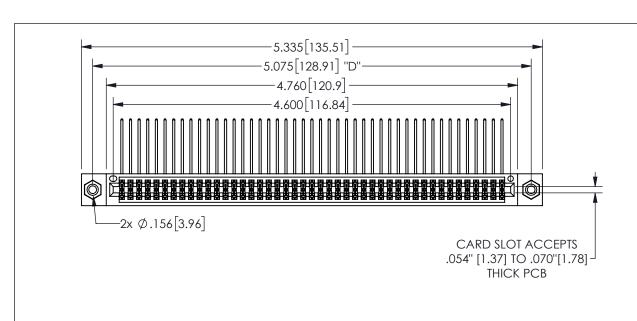

| 345/395 SERIES CARD EDGE CONNECTOR |  |
|------------------------------------|--|
| PART NUMBER: 345-090-559-808       |  |

YOUR CONNECTION TO QUALITY & SERVICE

**EDAC INC** TORONTO, ONTARIO CANADA

THESE DRAWINGS AND SPECIFICATIONS ARE THE PROPERTY OF EDAC INC.,AND SHALL NOT BE REPRODUCED,OR COPIED OR USED AS THE BASIS FOR THE MANUFACTURE OR SALE OF APPARATUS WITHOUT WRITTEN PERMISSION.

| SECTION A-A |               |         |           |
|-------------|---------------|---------|-----------|
| ACAD REF    | ERENCE NO.    | 345-ENG | G-MASTER  |
| DRAWN:      | R.STA.MONICA  | DATEMA  | Y.16/2017 |
| CHECKED     | ):            | DATE:   |           |
| SCALE:      | NTS           | SHEET   | OF 2      |
| DRAWING     | NUMBER        |         | ISSUE     |
| 34          | 45-ENG-MASTER |         | 1         |