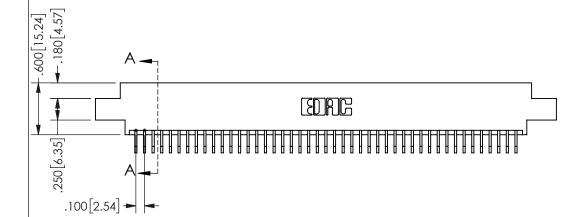

THIS IS A C.A.D. GENERATED DRAWING DO NOT MAKE MANUAL REVISIONS TO MASTER.

ISSUE NUMBER

ORIGINAL

1

.160 4.06 .330[8.38] POINT OF CARD SLOT CONTACT .370 9.4 .150[3.81]

<u>Contact Dimensions:</u>
559-90 Degree Bend (Code 541 Contacts)
See Sheet 2 for Contact Code 555, 556, 558, 559, 560 **Dimensions** 

ISSUE NUMBER ORIGINAL

1

**Contact Code 558** 

Contact Code 559

**Contact Code 560** 

INSULATOR MATERIAL: THERMOPLASTIC POLYESTER, UL 94V-0 DAP MATERIAL AVAILABLE UPON REQUEST

CONTACT MATERIAL; COPPER ALLOY

CONTACT PLATING: GOLD ON THE MATING AREA, TIN PLATING ON THE CONTACT TAILS, NICKEL UNDERPLATE

## 345/395 SERIES CARD EDGE CONNECTOR CONTACT CODE 555,556,558,559,560 DIMENSIONS

YOUR CONNECTION TO QUALITY & SERVICE

**EDAC INC** TORONTO, ONTARIO CANADA

THESE DRAWINGS AND SPECIFICATIONS ARE THE PROPERTY OF EDAC INC.,AND SHALL NOT BE REPRODUCED, OR COPIED OR USED AS THE BASIS FOR THE MANUFACTURE OR SALE OF APPARATUS WITHOUT WRITTEN PERMISSION.