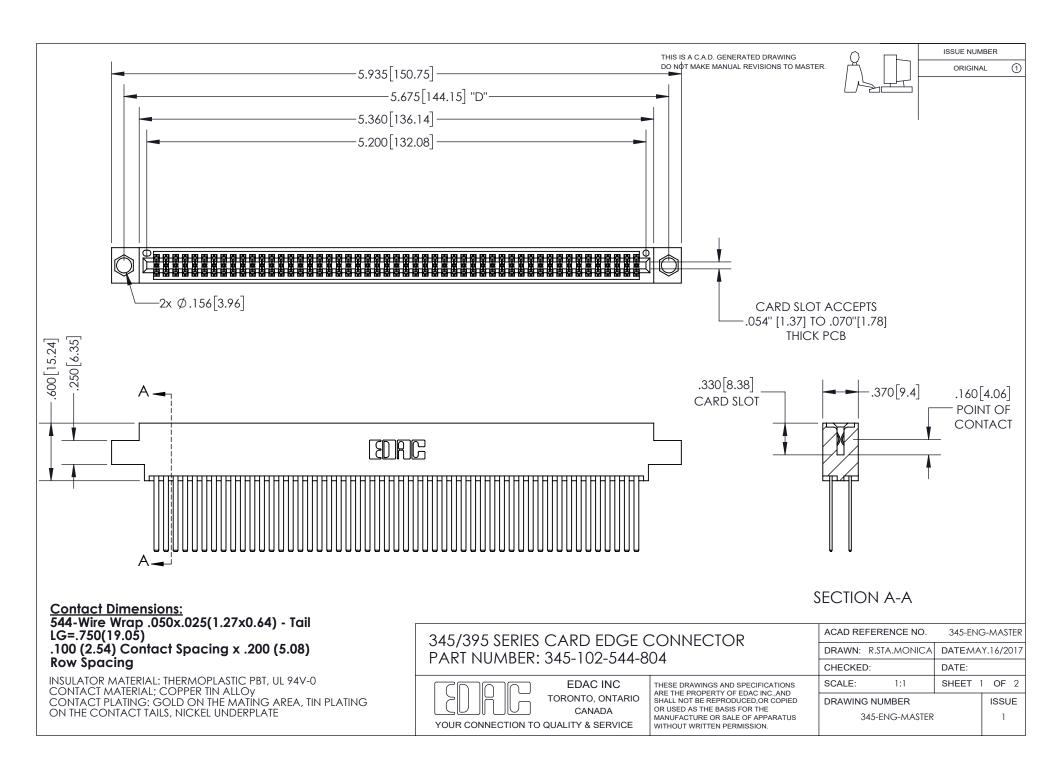

ISSUE NUMBER ORIGINAL

1

**Contact Code 558** 

**Contact Code 559** 

Contact Code 560

- INSULATOR MATERIAL: THERMOPLASTIC POLYESTER, UL 94V-0
- DAP MATERIAL AVAILABLE UPON REQUEST
- CONTACT MATERIAL; COPPER ALLOY