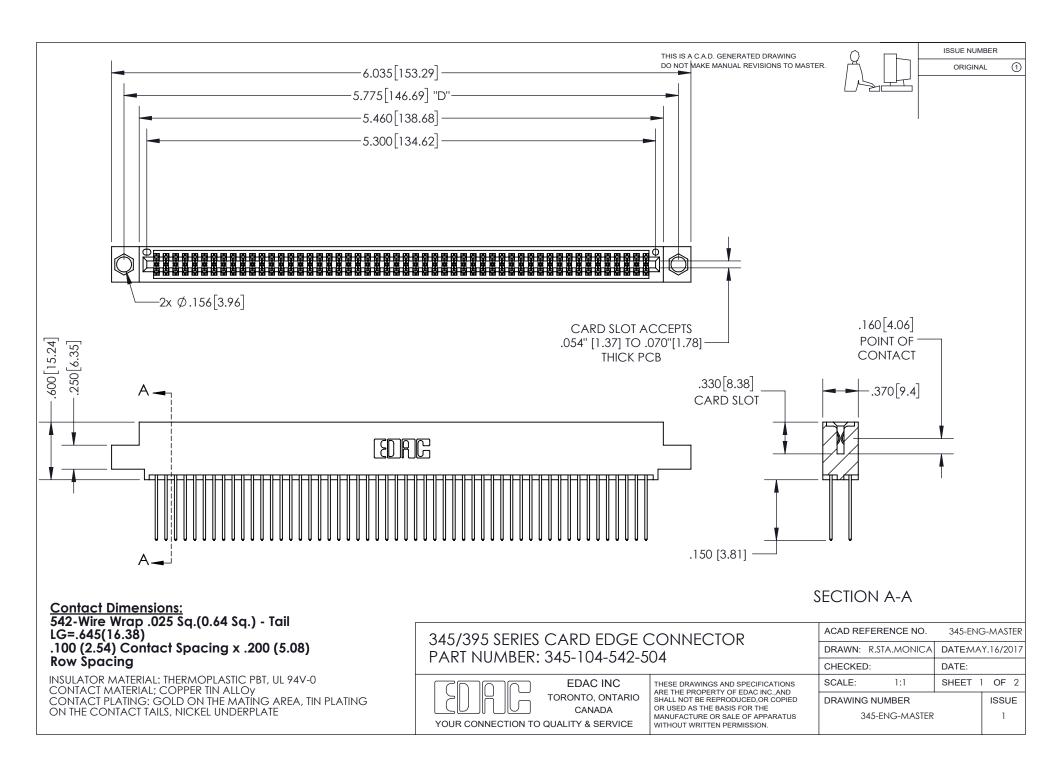

ISSUE NUMBER ORIGINAL

1

**Contact Code 558** 

**Contact Code 559** 

Contact Code 560

- INSULATOR MATERIAL: THERMOPLASTIC POLYESTER, UL 94V-0
- DAP MATERIAL AVAILABLE UPON REQUEST
- CONTACT MATERIAL; COPPER ALLOY

CONTACT PLATING: GOLD ON THE MATING AREA, TIN PLATING ON THE CONTACT TAILS, NICKEL UNDERPLATE

\*FOR ALL OTHER SPECIFICATIONS REFER TO SHEET 3\*