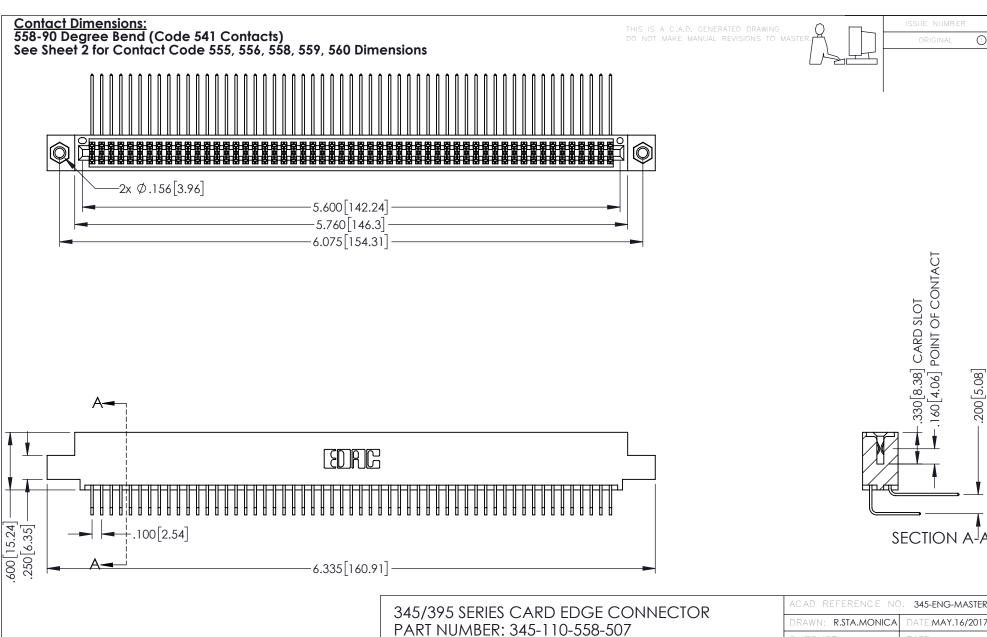

- INSULATOR MATERIAL: THERMOPLASTIC PBT BLACK, UL 94V-0
- CONTACT MATERIAL; COPPER TIN ALLOY CONTACT PLATING: GOLD ON THE MATING AREA, TIN PLATING ON THE CONTACT TAILS, NICKEL UNDERPLATE

| 345/395 SERIES | CARD EDGE CONNECTOR |
|----------------|---------------------|
| PART NUMBER:   | 345-110-558-507     |