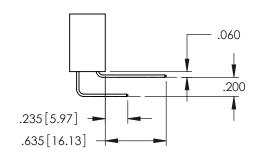

**Contact Code 558** 

Contact Code 559

**Contact Code 560** 

INSULATOR MATERIAL: THERMOPLASTIC POLYESTER, UL 94V-0

DAP MATERIAL AVAILABLE UPON REQUEST

CONTACT MATERIAL; COPPER ALLOY CONTACT PLATING: GOLD ON THE MATING AREA, TIN PLATING ON THE CONTACT TAILS, NICKEL UNDERPLATE