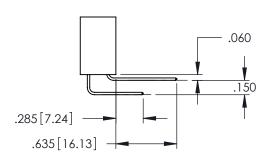

**Contact Code 558** 

Contact Code 559

**Contact Code 560** 

INSULATOR MATERIAL: THERMOPLASTIC POLYESTER, UL 94V-0

DAP MATERIAL AVAILABLE UPON REQUEST

CONTACT MATERIAL; COPPER ALLOY CONTACT PLATING: GOLD ON THE MATING AREA, TIN PLATING ON THE CONTACT TAILS, NICKEL UNDERPLATE