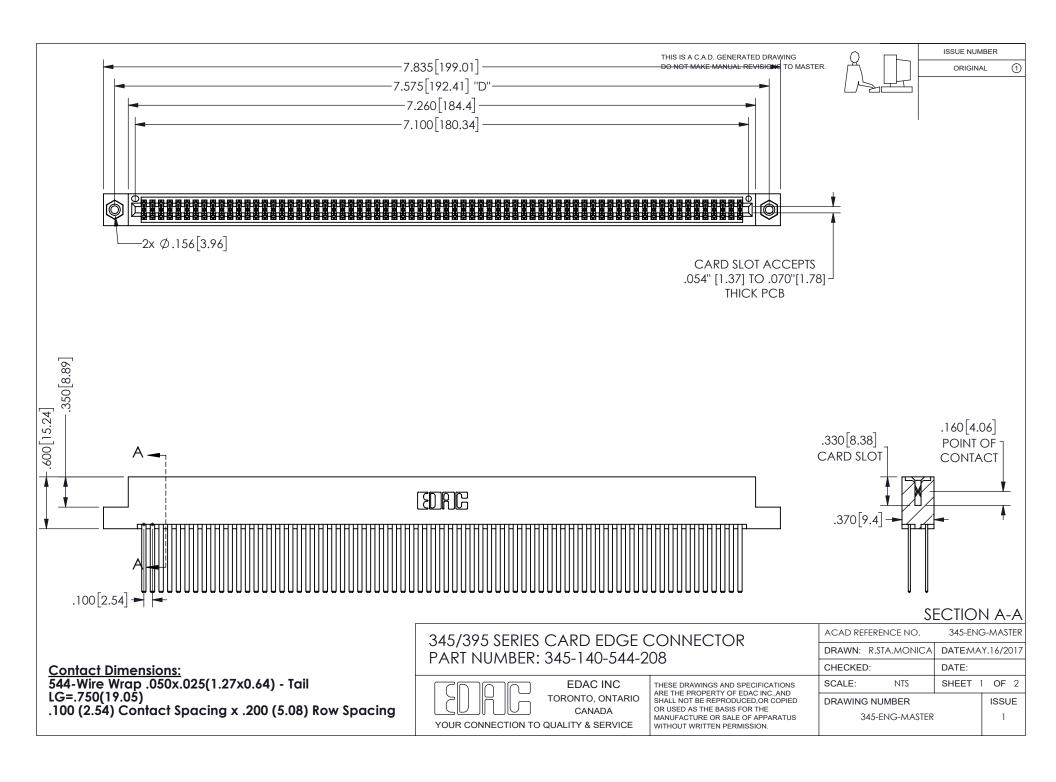

ISSUE NUMBER ORIGINAL

1









**Contact Code 558** 

Contact Code 559

Contact Code 560

INSULATOR MATERIAL: THERMOPLASTIC POLYESTER, UL 94V-0 DAP MATERIAL AVAILABLE UPON REQUEST

CONTACT MATERIAL; COPPER ALLOY

CONTACT PLATING: GOLD ON THE MATING AREA, TIN PLATING ON THE CONTACT TAILS, NICKEL UNDERPLATE

## 345/395 SERIES CARD EDGE CONNECTOR CONTACT CODE 555,556,558,559,560 DIMENSIONS

YOUR CONNECTION TO QUALITY & SERVICE

**EDAC INC** TORONTO, ONTARIO CANADA

THESE DRAWINGS AND SPECIFICATIONS ARE THE PROPERTY OF EDAC INC.,AND SHALL NOT BE REPRODUCED, OR COPIED OR USED AS THE BASIS FOR THE MANUFACTURE OR SALE OF APPARATUS WITHOUT WRITTEN PERMISSION.

| ACAD REFERENCE NO.  | 345-ENG-MASTER   |
|---------------------|------------------|
| DRAWN: R.STA.MONICA | DATE:MAY.16/2017 |
| C