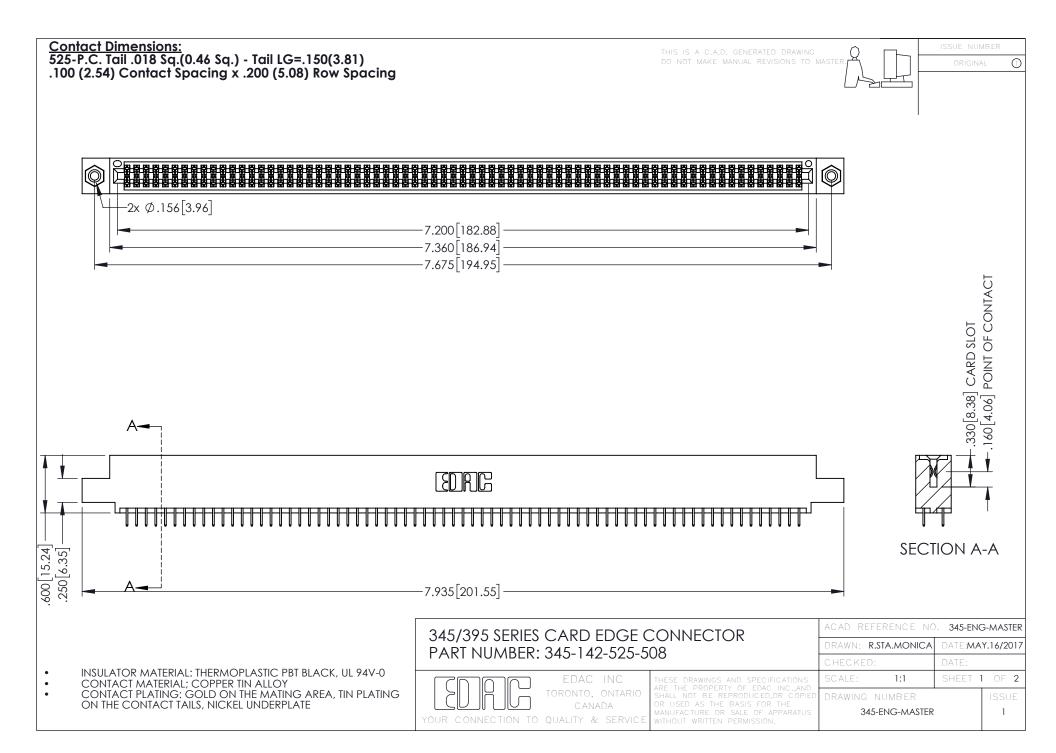

## 345/395 SERIES CARD EDGE CONNECTOR CONTACT CODE 555,556,558,559,560 DIMENSIONS

YOUR CONNECTION TO QUALITY & SERVICE

|    | ACAD REFERENCE NO. 345-ENG-MASTER |                  |
|----|-----------------------------------|------------------|
| 3  | DRAWN: R.STA.MONICA               | DATE:MAY.16/2017 |
|    | CHECKED:                          | DATE:            |
| ,  | SCALE: 1:1                        | SHEET 2 OF 2     |
| ΞD | DRAWING NUMBER                    | ISSUE            |